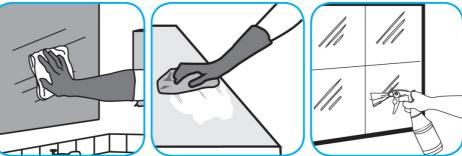

Use Glance® NA Glass and Multi-Purpose Cleaner to clean mirror, chrome and glass surfaces.

Spray onto surface. Wipe with a clean cloth or towel.

8

Use Stride® Citrus HC Neutral Cleaner to clean floors and other hard surfaces.

Fill mop bucket, spray bottle or automatic scrubbing machine from dispenser. Apply to surfaces to be cleaned. For auto scrubber use, trail mop behind machine to pick up any excess solution. Allow to dry.