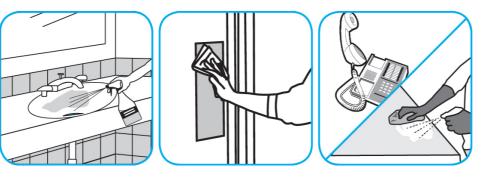

## **J-Fill® Application Procedures**

Use Virex® II 256 One-Step Disinfectant Cleaner and Deodorant to clean restroom toilets, sinks, floors and walls.

Apply use-solution to hard, nonporous surfaces. Thoroughly wet surface with a cloth, mop, sponge, sprayer or by immersion. Allow to remain wet for 10 minutes. Wipe dry or allow to air dry.