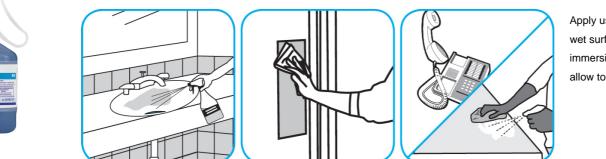

Use Virex® II 256 One-Step Disinfectant Cleaner and Deodorant to clean restroom toilets, sinks, floors and walls.

Apply use-solution to hard, nonporous surfaces. Thoroughly wet surface with a cloth, mop, sponge, sprayer or by immersion. Allow to remain wet for 10 minutes. Wipe dry or allow to air dry.

Use Glance® NA Glass and Multi-Purpose Cleaner Non-Ammoniated to clean mirror, chrome and glass surfaces.

Spray onto surface. Wipe with a clean cloth or towel.

Use Crew® Restroom Floor and Surface SC Non-Acid Disinfectant Cleaner to clean restroom toilets, sinks, floors and walls.

Apply use-solution to hard, nonporous surfaces. Thoroughly wet surface with a cloth, mop, sponge, sprayer or by immersion. Allow to remain wet for 10 minutes. Wipe dry or allow to air dry.