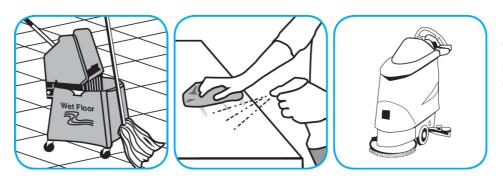

## **SmartDose**<sup>TM/MC</sup> Application Procedures

Use Stride® Citrus HC Neutral Cleaner to clean floors and other hard surfaces.

Fill mop bucket, spray bottle or automatic scrubbing machine from dispenser. Apply to surfaces to be cleaned. For autoscrubber use, trail mop behind machine to pick up any excess solution. Allow to dry.