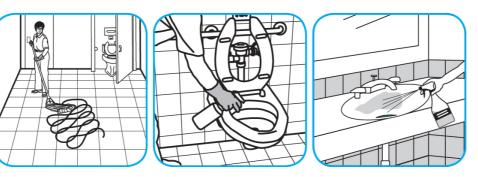

Use Virex® II 256 One-Step Disinfectant Cleaner and Deodorant to clean restroom toilets, sinks, floors and walls.

Apply use-solution to hard, nonporous surfaces. Thoroughly wet surface with a cloth, mop, sponge, sprayer or by immersion. Allow to remain wet for 10 minutes. Wipe dry or allow to air dry.

Use Glance® NA Glass and Multi-Purpose Cleaner Non-Ammoniated to clean mirror, chrome and glass surfaces.

Spray onto surface. Wipe with a clean cloth or towel.

Use Crew® Restroom Floor and Surface SC Non-Acid Disinfectant Cleaner to clean restroom toilets, sinks, floors and walls.

Apply use-solution to hard, nonporous surfaces. Thoroughly wet surface with a cloth, mop, sponge, sprayer or by immersion. Allow to remain wet for 10 minutes. Wipe dry or allow to air dry.