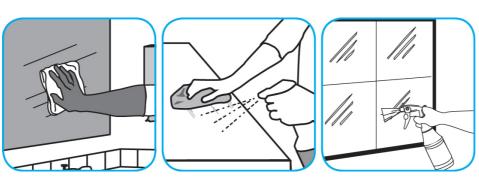

Use Glance® NA Glass and Multi-Purpose Cleaner Non-Ammoniated to clean mirror, chrome and glass surfaces.

Spray onto surface. Wipe with a clean cloth or towel.

Use Crew® Restroom Floor and Surface SC Non-Acid Disinfectant Cleaner to clean restroom toilets, sinks, floors and walls.