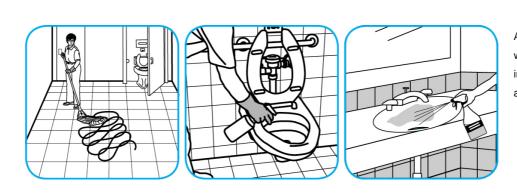

## **Application Procedures**

Fill mop bucket, spray bottle or automatic scrubbing machine from dispenser. Apply to surfaces to be cleaned. For autoscrubber use, trail mop behind machine to pick up any excess solution. Allow to dry.

Use VirexTM II 256 One-Step Disinfectant Cleaner and Deodorant to clean restroom toilets, sinks, floors and walls.

Apply use-solution to hard, nonporous surfaces. Thoroughly wet surface with a cloth, mop, sponge, sprayer or by immersion. Allow to remain wet for 10 minutes. Wipe dry or allow to air dry.

Use Glance® NA Glass and Multi-Purpose Cleaner to clean mirror, chrome and glass surfaces.

Spray onto surface. Wipe with a clean cloth or towel.

Apply use-solution to hard, nonporous surfaces. Thoroughly wet surface with a cloth, mop, sponge, sprayer or by immersion. Allow to remain wet for 10 minutes. Wipe dry or allow to air dry.