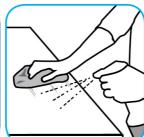

#### Use Spitfire® SC Power Cleaner to clean most heavily soiled, hard surfaces.

Spray onto hard surface. Allow to penetrate and lift soils. Wipe with a clean cloth. Requires no rinsing. Do not use on glass, aluminum and water-based paint.