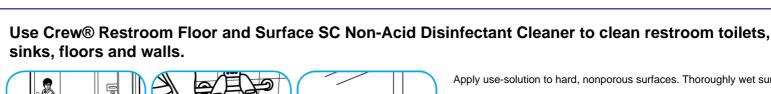

# To the state of th

Apply use-solution to hard, nonporous surfaces. Thoroughly wet surface with a cloth, mop, sponge, sprayer or by immersion. Allow to remain wet for 10 minutes. Wipe dry or allow to air dry.