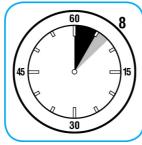

### Use VirexTM II 256 One-Step Disinfectant Cleaner and Deodorant to clean restroom toilets, sinks, floors and walls.

Apply use-solution to hard, nonporous surfaces. Thoroughly wet surface with a cloth, mop, sponge, sprayer or by immersion. Allow to remain wet for 10 minutes. Wipe dry or allow to air dry.

# To the state of th

Apply use-solution to hard, nonporous surfaces. Thoroughly wet surface with a cloth, mop, sponge, sprayer or by immersion. Allow to remain wet for 10 minutes. Wipe dry or allow to air dry.