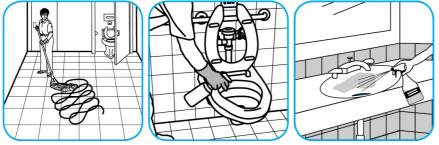

# To the state of th

Apply use-solution to hard, nonporous surfaces. Thoroughly wet surface with a cloth, mop, sponge, sprayer or by immersion. Allow to remain wet for 10 minutes. Wipe dry or allow to air dry.