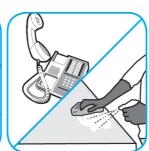

### Use VirexTM II 256 One-Step Disinfectant Cleaner and Deodorant to clean restroom toilets, sinks, floors and walls.

Apply use-solution to hard, nonporous surfaces. Thoroughly wet surface with a cloth, mop, sponge, sprayer or by immersion. Allow to remain wet for 10 minutes. Wipe dry or allow to air dry.