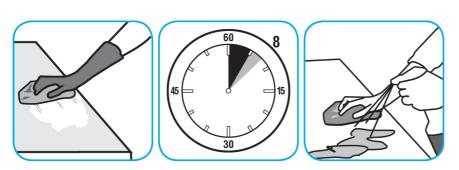

#### Use Spitfire® SC Power Cleaner to clean most heavily soiled, hard surfaces.

Spray onto hard surface. Allow to penetrate and lift soils. Wipe with a clean cloth. Requires no rinsing. Do not use on glass, aluminum and water-based paint.