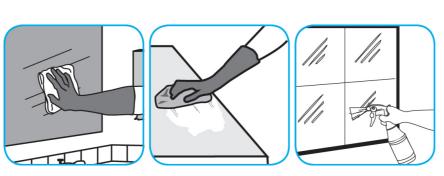

#### Use Stride® Citrus HC Neutral Cleaner to clean floors and other hard surfaces.

Fill mop bucket, spray bottle or automatic scrubbing machine from dispenser. Apply to surfaces to be cleaned. For auto scrubber use, trail mop behind machine to pick up any excess solution. Allow to dry.

#### Use Glance® NA Glass and Multi-Purpose Cleaner to clean mirror, chrome and glass surfaces.

Spray onto surface. Wipe with a clean cloth or towel.

#### Use Spitfire® SC Power Cleaner to clean most heavily soiled, hard surfaces.

Spray onto hard surface. Allow to penetrate and lift soils. Wipe with a clean cloth. Requires no rinsing. Do not use on glass, aluminum and water-based paint.