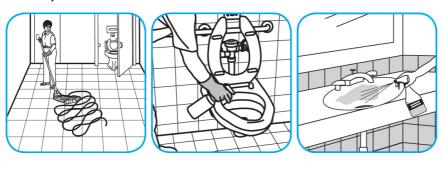

### Use Virex® II 256 One-Step Disinfectant Cleaner and Deodorant to clean restroom toilets, sinks, floors and walls.

Apply use-solution to hard, nonporous surfaces. Thoroughly wet surface with a cloth, mop, sponge, sprayer or by immersion. Allow to remain wet for 10 minutes. Wipe dry or allow to air dry.

### Use Crew® Restroom Floor and Surface SC Non-Acid Disinfectant Cleaner to clean restroom toilets, sinks, floors and walls.

Apply use-solution to hard, nonporous surfaces. Thoroughly wet surface with a cloth, mop, sponge, sprayer or by immersion. Allow to remain wet for 10 minutes. Wipe dry or allow to air dry.