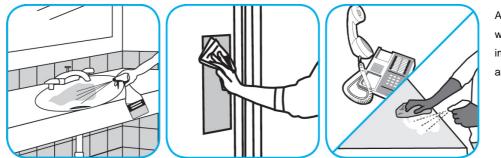

Use Virex® II 256 One-Step Disinfectant Cleaner and Deodorant to clean restroom toilets, sinks, floors and walls.

Apply use-solution to hard, nonporous surfaces. Thoroughly wet surface with a cloth, mop, sponge, sprayer or by immersion. Allow to remain wet for 10 minutes. Wipe dry or allow to air dry.

Use Glance® NA Glass and Multi-Purpose Cleaner to clean mirror, chrome and glass surfaces.

Spray onto surface. Wipe with a clean cloth or towel.

Use Crew® Restroom Floor and Surface SC Non-Acid Disinfectant Cleaner to clean restroom toilets, sinks, floors and walls.

Apply use-solution to hard, nonporous surfaces. Thoroughly wet surface with a cloth, mop, sponge, sprayer or by immersion. Allow to remain wet for 10 minutes. Wipe dry or allow to air dry.