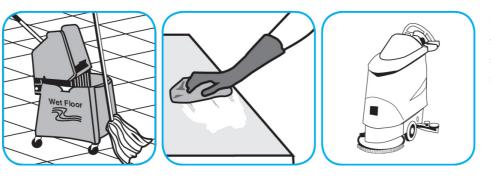

## **J-Fill® Application Procedures**

Use Stride® Citrus HC Neutral Cleaner to clean floors and other hard surfaces.

Fill mop bucket, spray bottle or automatic scrubbing machine from dispenser. Apply to surfaces to be cleaned. For auto scrubber use, trail mop behind machine to pick up any excess solution. Allow to dry.