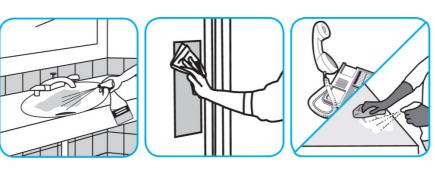

### Use Glance® NA Glass and Multi-Purpose Cleaner to clean mirror, chrome and glass surfaces.

Spray onto surface. Wipe with a clean cloth or towel.