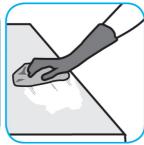

#### Use Oxivir® Plus Disinfectant Cleaner Concentrate to clean and disinfect hard, non-porous surfaces.

Apply use solution. Let stand for 5 minutes. Wipe or allow to air dry.