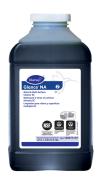

### Use BreakDownTM/MC Odor Eliminator Concentrate to treat malodors on carpet and hard surfaces.

For daily cleaning: use a spray bottle or mop and bucket to apply the use-solution to a surface, let the product dwell for best performance. For deodorizing: spray directly onto floors, urinals, toilets, trash receptacles and other surfaces. For use as a carpet spotter, apply to carpet, agitate and rinse with water. Do not spray into the air or use as an air freshener.