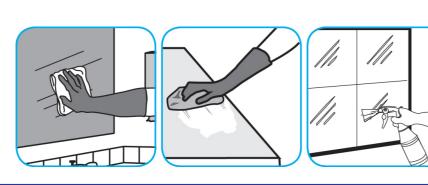

#### Use Oxivir® Plus Disinfectant Cleaner Concentrate to clean and disinfect hard, non-porous surfaces.

Apply use solution. Let stand for 5 minutes. Wipe or allow to air dry.

### Use Glance® NA Glass and Multi-Purpose Cleaner to clean mirror, chrome and glass surfaces.

Spray onto surface. Wipe with a clean cloth or towel.