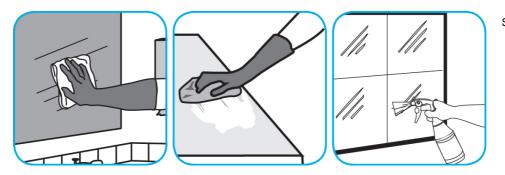

Use Glance® NA Glass and Multi-Purpose Cleaner Non-Ammoniated to clean mirror, chrome and glass surfaces.

Spray onto surface. Wipe with a clean cloth or towel.

Use ProminenceTM/MC Heavy Duty Cleaner to remove soil from floors without dulling the appearance of the floor finish.