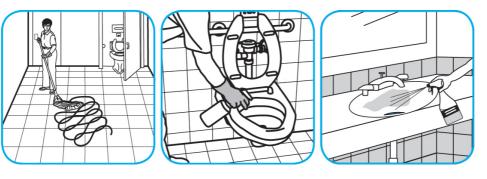

## J-Fill® Application Procedures

Use Crew® Restroom Floor and Surface SC Non-Acid Disinfectant Cleaner to clean restroom toilets, sinks, floors and walls.

Apply use-solution to hard, nonporous surfaces. Thoroughly wet surface with a cloth, mop, sponge, sprayer or by immersion. Allow to remain wet for 10 minutes. Wipe dry or allow to air dry.