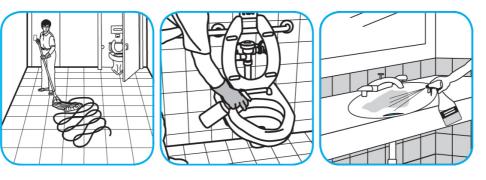

## J-Fill® Procedimientos de aplicación

Use Crew® Restroom Floor and Surface SC Non-Acid Disinfectant Cleaner to clean restroom toilets, sinks, floors and walls.

Apply use-solution to hard, nonporous surfaces. Thoroughly wet surface with a cloth, mop, sponge, sprayer or by immersion. Allow to remain wet for 10 minutes. Wipe dry or allow to air dry.