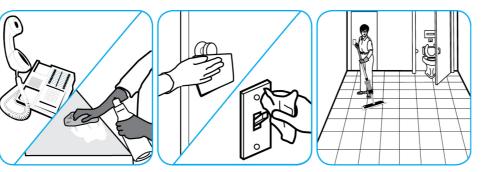

## J-Fill® Procedimientos de aplicación

Use Crew® Restroom Floor and Surface SC Non-Acid Disinfectant Cleaner to clean restroom toilets, sinks, floors and walls.

Apply use-solution to hard, nonporous surfaces. Thoroughly wet surface with a cloth, mop, sponge, sprayer or by immersion. Allow to remain wet for 10 minutes. Wipe dry or allow to air dry.

Use Glance® NA Glass and Multi-Purpose Cleaner Non-Ammoniated to clean mirror, chrome and glass surfaces.

Spray onto surface. Wipe with a clean cloth or towel.

Use ProminenceTM/MC Heavy Duty Cleaner to remove soil from floors without dulling the appearance of the floor finish.

Dilute with cold water. For daily cleaning, use a spray bottle, mop and bucket or fill auto scrubber and use red pads. For Deep Scrubbing, fill auto scrubber and use green or blue pads. Pick up soil and excess cleaner with a tightly wrung out cleaning mop or cloth.