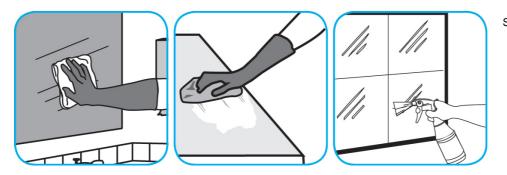

Use Glance® NA Glass and Multi-Purpose Cleaner Non-Ammoniated to clean mirror, chrome and glass surfaces.

Spray onto surface. Wipe with a clean cloth or towel.

Use ProminenceTM/MC Heavy Duty Cleaner to remove soil from floors without dulling the appearance of the floor finish.