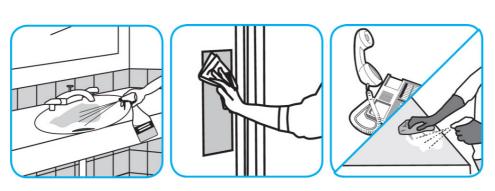

Use Glance® HC Glass and Multi-Surface Cleaner to clean mirrors, chrome and glass surfaces.

Spray onto surface. Wipe with a clean cloth or towel.

Use Oxivir® Plus Disinfectant Cleaner Concentrate to clean and disinfect hard, non-porous surfaces.

Apply use solution. Let stand for 5 minutes. Wipe or allow to air dry.

Questions: 1-800-558-2332

Always wear personal protective equipment.