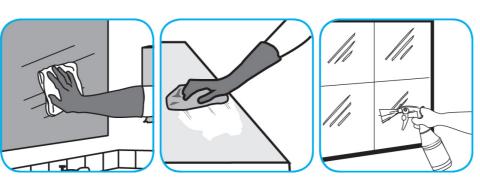

Use Glance® HC Glass and Multi-Surface Cleaner to clean mirrors, chrome and glass surfaces.

Spray onto surface. Wipe with a clean cloth or towel.

Use Oxivir® Plus Disinfectant Cleaner Concentrate to clean and disinfect hard, non-porous surfaces.

Apply use solution. Let stand for 5 minutes. Wipe or allow to air dry.

Questions: 1-800-558-2332

Always wear personal protective equipment.