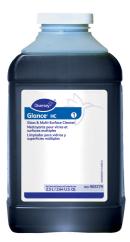

Use Glance® HC Glass and Multi-Surface Cleaner to clean mirrors, chrome and glass surfaces.

Spray onto surface. Wipe with a clean cloth or towel.

Use Oxivir® Plus Disinfectant Cleaner Concentrate to clean and disinfect hard, non-porous surfaces.