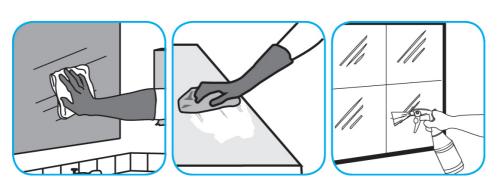

## **Application Procedures**

Use Glance® NA Glass and Multi-Purpose Cleaner Non-Ammoniated to clean mirror, chrome and glass surfaces.

Spray onto surface. Wipe with a clean cloth or towel.

Use Alpha-HP® Multi-Surface Disinfectant Cleaner to clean, disinfect and deodorize in one easy step.

Apply use-solution to hard, nonporous surfaces. Thoroughly wet surface with a cloth, mop, sponge, sprayer or by immersion. Allow to remain wet. Wipe dry or allow to air dry. See product label for complete directions.