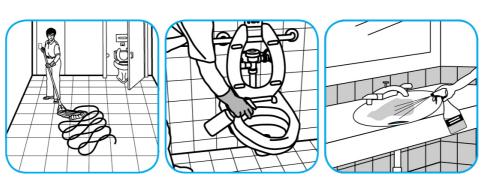

Use Crew® Restroom Floor and Surface SC Non-Acid Disinfectant Cleaner to clean restroom toilets, sinks, floors and walls.

Apply use-solution to hard, nonporous surfaces. Thoroughly wet surface with a cloth, mop, sponge, sprayer or by immersion. Allow to remain wet for 10 minutes. Wipe dry or allow to air dry.