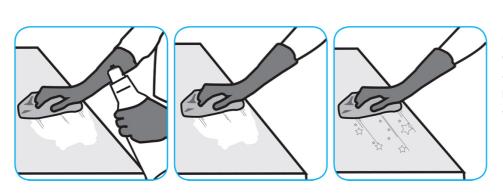

UseEmerel Multi-Surface Creme Cleanserto remove stubborn spots, build-ups, scuffs, grease, rubber marks and soapscum without scratching the surface.

Shake bottle well and squeeze product directly onto surface or on to wet cloth, sponge, or brush. Loosen soil with rubbing action, rinse. For a bright shine, polish with soft dry cloth. Can be used on porcelain, ceramic, stainless steel and other washable surfaces. Do not use on natural wood.