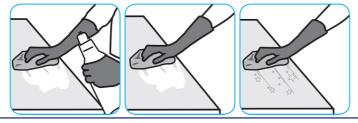

UseEmerel Multi-Surface Creme Cleanserto remove stubborn spots, build-ups, scuffs, grease, rubber marks and soapscum without scratching the surface.

Shake bottle well and squeeze product directly onto surface or on to wet cloth, sponge, or brush. Loosen soil with rubbing action, rinse. For a bright shine, polish with soft dry cloth. Can be used on porcelain, ceramic, stainless steel and other washable surfaces. Do not use on natural wood.