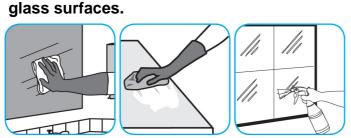

## **Application Procedures**

Spray onto surface. Wipe with a clean cloth or towel.

Use Alpha-HP® Multi-Surface Disinfectant Cleaner to clean, disinfect and deodorize in one easy step.

Use Glance® NA Glass and Multi-Purpose Cleaner Non-Ammoniated to clean mirror, chrome and