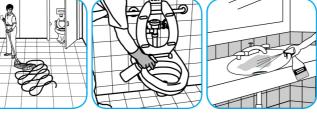

## **Application Procedures**

Spray onto surface. Wipe with a clean cloth or towel.

Use Alpha-HP® Multi-Surface Disinfectant Cleaner to clean, disinfect and deodorize in one easy step.

Use Glance® NA Glass and Multi-Purpose Cleaner Non-Ammoniated to clean mirror, chrome and

## dry. See prod

Use Crew® Restroom Floor and Surface SC Non-Acid Disinfectant Cleaner to clean restroom toilets, sinks, floors and walls.

Apply use-solution to hard, nonporous surfaces. Thoroughly wet surface with a cloth, mop, sponge, sprayer or by immersion. Allow to remain wet for 10 minutes. Wipe dry or allow to air dry.