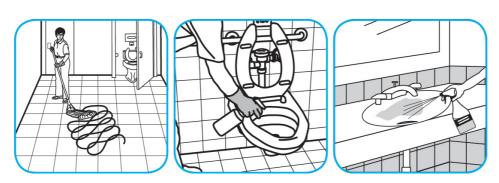

Use Crew® Restroom Floor and Surface SC Non-Acid Disinfectant Cleaner to clean restroom toilets, sinks, floors and walls.

Apply use-solution to hard, nonporous surfaces. Thoroughly wet surface with a cloth, mop, sponge, sprayer or by immersion. Allow to remain wet for 10 minutes. Wipe dry or allow to air dry.