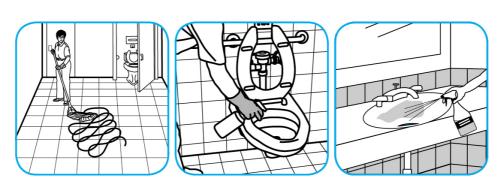

## **Application Procedures**

Use Glance® NA Glass and Multi-Purpose Cleaner Non-Ammoniated to clean mirror, chrome and glass surfaces.

Spray onto surface. Wipe with a clean cloth or towel.

Use Alpha-HP® Multi-Surface Disinfectant Cleaner to clean, disinfect and deodorize in one easy step.

Apply use-solution to hard, nonporous surfaces. Thoroughly wet surface with a cloth, mop, sponge, sprayer or by immersion. Allow to remain wet. Wipe dry or allow to air dry. See product label for complete directions.

Use Crew® Restroom Floor and Surface SC Non-Acid Disinfectant Cleaner to clean restroom toilets, sinks, floors and walls.

Apply use-solution to hard, nonporous surfaces. Thoroughly wet surface with a cloth, mop, sponge, sprayer or by immersion. Allow to remain wet for 10 minutes. Wipe dry or allow to air dry.