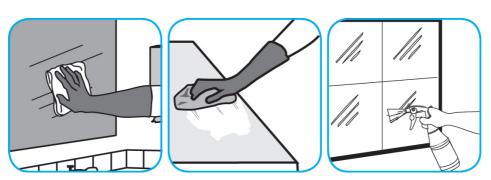

## **Application Procedures**

Use Glance® NA Glass and Multi-Purpose Cleaner Non-Ammoniated to clean mirror, chrome and glass surfaces.

Spray onto surface. Wipe with a clean cloth or towel.

Use Alpha-HP® Multi-Surface Disinfectant Cleaner to clean, disinfect and deodorize in one easy step.