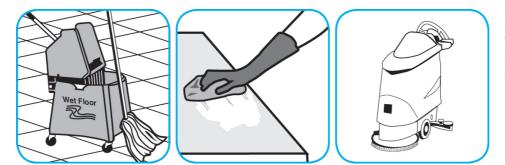

Use Stride® Citrus HC Neutral Cleaner to clean floors and other hard surfaces.

Fill mop bucket, spray bottle or automatic scrubbing machine from dispenser. Apply to surfaces to be cleaned. For auto scrubber use, trail mop behind machine to pick up any excess solution. Allow to dry.