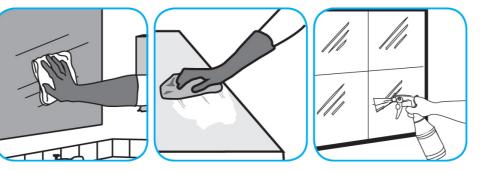

Use Glance® NA Glass and Multi-Purpose Cleaner Non-Ammoniated to clean mirror, chrome and glass surfaces.

Spray onto surface. Wipe with a clean cloth or towel.