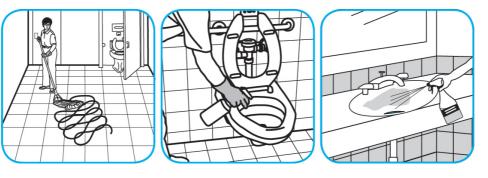

## J-Fill® Application Procedures

Use Crew® NA SC Non-Acid Bowl and Bathroom Disinfectant Cleaner to clean restroom toilets, sinks, floors and walls.

Apply use-solution to hard, nonporous surfaces. Thoroughly wet surface with a cloth, mop, sponge, sprayer or by immersion. Allow to remain wet for 10 minutes. Wipe dry or allow to air dry.