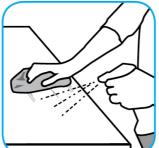

## RTD® Application Procedures

Use Suma® Final StepTM/MC 512 to sanitize washable hard, non-porous surfaces.

Apply use-solution to washable hard, non-porous surfaces: dishes, glassware, silverware, cooking utensils and plastic and other non-porous cutting boards. Spray or immerse objects for 1-2 minutes. Allow to air dry. See product label for complete directions.