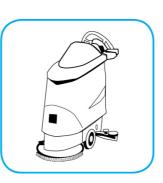

Use GP Forward® General Purpose Cleaner to clean any water-safe surface.

Fill mop bucket, spray bottle or automatic scrubbing machine from dispenser. Apply to surfaces to be cleaned. For autoscrubber use, trail mop behind machine to pick up any excess solution. Allow to dry.