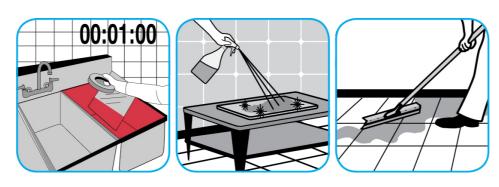

## RTD® Application Procedures

Use Suma® Final StepTM/MC 512 to sanitize washable hard, non-porous surfaces.

Apply use-solution to washable hard, non-porous surfaces: dishes, glassware, silverware, cooking utensils and plastic and other non-porous cutting boards. Spray or immerse objects for 1-2 minutes. Allow to air dry. See product label for complete directions.