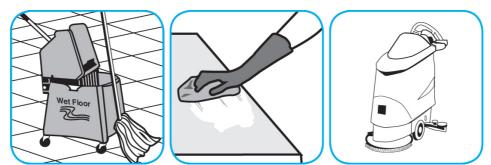

Use GP Forward® SC General Purpose Cleaner to clean any water-safe surface.

Fill mop bucket, spray bottle or automatic scrubbing machine from dispenser. Apply to surfaces to be cleaned. For auto scrubber use, trail mop behind machine to pick up any excess solution. Allow to dry.