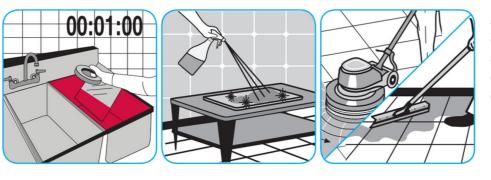

## **J-Fill® Application Procedures**

Use J-512TM/MC Sanitizer to sanitize washable hard, non-porous surfaces.

Apply use-solution to washable hard, non-porous surfaces: dishes, glassware, silverware, cooking utensils and plastic and other non- porous cutting boards. Spray or immerse objects for 1-2 minutes. Allow to air dry. See product label for complete directions.