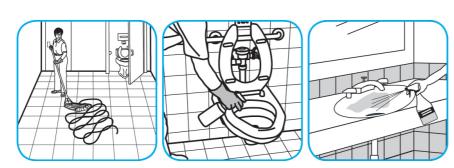

#### Use Morning Mist® Neutral Disinfectant Cleaner to clean restroom toilets, sinks, floors and walls.

Apply use-solution to hard, nonporous surfaces. Thoroughly wet surface with a cloth, mop, sponge, sprayer or by immersion. Allow to remain wet for 10 minutes. Wipe dry or allow to air dry.