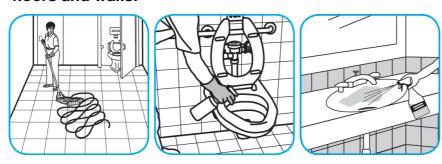

### Use Virex® II 256 One-Step Disinfectant Cleaner and Deodorant to clean restroom toilets, sinks, floors and walls.

Apply use-solution to hard, nonporous surfaces. Thoroughly wet surface with a cloth, mop, sponge, sprayer or by immersion. Allow to remain wet for 10 minutes. Wipe dry or allow to air dry.