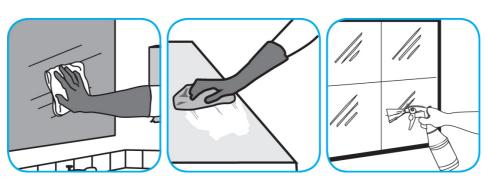

## **Application Procedures**

Use Glance® NA Glass and Multi-Purpose Cleaner SC to clean mirror, chrome and glass surfaces.

Spray onto surface. Wipe with a clean cloth or towel.

Use Oxivir® Five 16 Concentrate One Step Disinfectant Cleaner to clean and disinfect hard, non-porous surfaces.