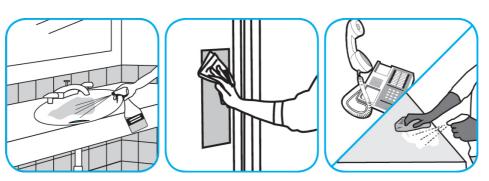

Apply use solution. Let stand for 5 minutes. Wipe or allow to air dry.

Use ProminenceTM/MC Heavy Duty Cleaner to remove soil from floors without dulling the appearance of the floor finish.

Dilute with cold water. For daily cleaning, use a spray bottle, mop and bucket or fill auto scrubber and use red pads. For Deep Scrubbing, fill auto scrubber and use green or blue pads. Pick up soil and excess cleaner with a tightly wrung out cleaning mop or cloth.