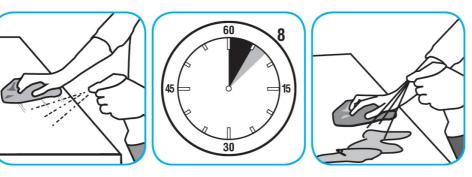

Use Virox® AHP® 5 to clean and disinfect hard, non-porous surfaces.

Apply use solution. Let stand for 5 minutes. Wipe or allow to air dry.

Use GP Forward® SC General Purpose Cleaner to clean any water-safe surface.