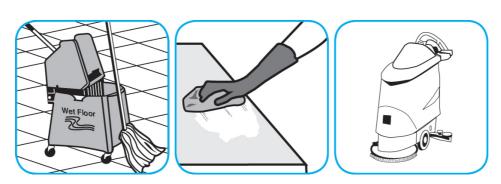

## **Application Procedures**

Use Stride® Fragrance Free SC Neutral Cleaner to clean floors and other hard surfaces.

Fill mop bucket, spray bottle or automatic scrubbing machine from dispenser. Apply to surfaces to be cleaned. For auto scrubber use, trail mop behind machine to pick up any excess solution. Allow to dry.

Fill mop bucket, spray bottle or automatic scrubbing machine from dispenser. Apply to surfaces to be cleaned. For auto scrubber use, trail mop behind machine to pick up any excess solution. Allow to dry.