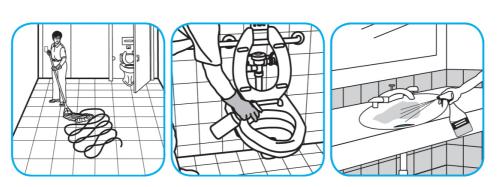

Spray onto surface. Wipe with a clean cloth or towel.

Use PERdiemTM/MC General Purpose Cleaner with Hydrogen Peroxide to clean hard surfaces as well as carpet.

Fill mop bucket, spray bottle or automatic scrubbing machine from dispenser. Apply to surfaces to be cleaned. For use as a carpet spotter, prespray or extraction cleaner, apply to carpet, agitate and rinse with water. For autoscrubber use, trail mop behind machine to pick up any excess solution. Allow to dry.