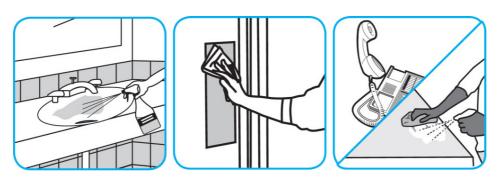

## **Application Procedures**

Use Oxivir® Plus Disinfectant Cleaner Concentrate to clean and disinfect hard, non-porous surfaces.

Apply use solution. Let stand for 5 minutes. Wipe or allow to air dry.

Use Glance® NA Glass and Multi-Purpose Cleaner Non-Ammoniated to clean mirror, chrome and glass surfaces.

Spray onto surface. Wipe with a clean cloth or towel.

Use PERdiemTM/MC General Purpose Cleaner with Hydrogen Peroxide to clean hard surfaces as well as carpet.

Fill mop bucket, spray bottle or automatic scrubbing machine from dispenser. Apply to surfaces to be cleaned. For use as a carpet spotter, prespray or extraction cleaner, apply to carpet, agitate and rinse with water. For autoscrubber use, trail mop behind machine to pick up any excess solution. Allow to dry.