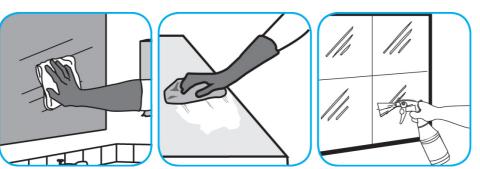

## **Application Procedures**

Use Oxivir® Plus Disinfectant Cleaner Concentrate to clean and disinfect hard, non-porous surfaces.

Apply use solution. Let stand for 5 minutes. Wipe or allow to air dry.

Use Glance® NA Glass and Multi-Purpose Cleaner Non-Ammoniated to clean mirror, chrome and glass surfaces.

Spray onto surface. Wipe with a clean cloth or towel.

Use PERdiemTM/MC General Purpose Cleaner with Hydrogen Peroxide to clean hard surfaces as well as carpet.

Fill mop bucket, spray bottle or automatic scrubbing machine from dispenser. Apply to surfaces to be cleaned. For use as a carpet spotter, prespray or extraction cleaner, apply to carpet, agitate and rinse with water. For autoscrubber use, trail mop behind machine to pick up any excess solution. Allow to dry.