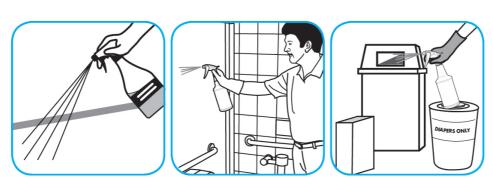

## **Application Procedures**

Use BreakDownTM/MC Odor Eliminator Concentrate to treat malodors on carpet and hard surfaces.

For daily cleaning: use a spray bottle or mop and bucket to apply the use-solution to a surface, let the product dwell for best performance. For deodorizing: spray directly onto floors, urinals, toilets, trash receptacles and other surfaces. For use as a carpet spotter, apply to carpet, agitate and rinse with water. Do not spray into the air or use as an air freshener.