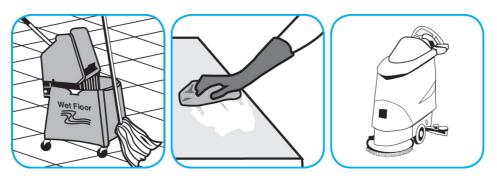

Fill mop bucket, spray bottle or automatic scrubbing machine from dispenser. Apply to surfaces to be cleaned. For auto scrubber use, trail mop behind machine to pick up any excess solution. Allow to dry.