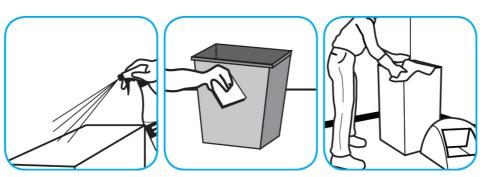

Use SpeedballTM/MC 2000 Heavy-Duty Spray Cleaner Concentrate to clean hard surfaces but not glass, aluminum, or water based paint.

Spray product on hard surfaces to be cleaned. Allow cleaner to penetrate and lift soils. Wipe with a clean cloth. Requires no rinsing.