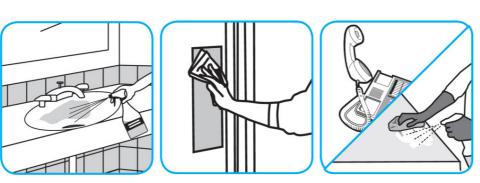

Use Oxivir® Plus Disinfectant Cleaner Concentrate to clean and disinfect hard, non-porous surfaces.

Apply use solution. Let stand for 5 minutes. Wipe or allow to air dry.

Use Stride® Citrus HC Neutral Cleaner to clean floors and other hard surfaces.