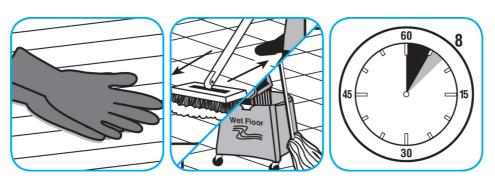

Use Suma® Break-Up® SC Heavy Duty Foaming Grease-Release Cleaner to clean food contact surfaces, including machinery, walls and floors.

To clean floors, apply by mop or brush and scrub. Rinse thoroughly with hot water. Wear long rubber gloves for manual cleaning. To clean equipment, soak parts. Use brush or sponge as necessary. Rinse.