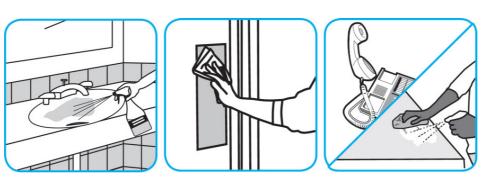

## **Application Procedures**

Use Glance® NA Glass and Multi-Purpose Cleaner Non-Ammoniated to clean mirror, chrome and glass surfaces.

Spray onto surface. Wipe with a clean cloth or towel.

Use Oxivir® Plus Disinfectant Cleaner Concentrate to clean and disinfect hard, non-porous surfaces.

Apply use solution. Let stand for 5 minutes. Wipe or allow to air dry.

Use Stride® Citrus HC Neutral Cleaner to clean floors and other hard surfaces.

Fill mop bucket, spray bottle or automatic scrubbing machine from dispenser. Apply to surfaces to be cleaned. For auto scrubber use, trail mop behind machine to pick up any excess solution. Allow to dry.