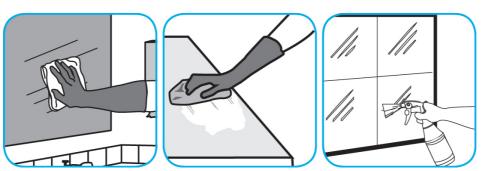

## **Application Procedures**

Use Glance® NA Glass and Multi-Purpose Cleaner Non-Ammoniated to clean mirror, chrome and glass surfaces.

Spray onto surface. Wipe with a clean cloth or towel.

Use Oxivir® Plus Disinfectant Cleaner Concentrate to clean and disinfect hard, non-porous surfaces.