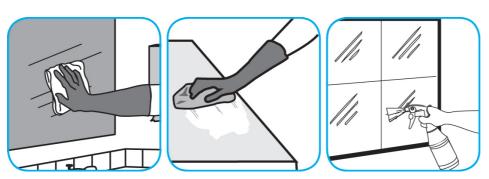

## **Application Procedures**

Use Glance® NA Glass and Multi-Purpose Cleaner Non-Ammoniated to clean mirror, chrome and glass surfaces.

Spray onto surface. Wipe with a clean cloth or towel.

Use Alpha-HP® Multi-Surface Cleaner to clean hard surfaces and carpet.