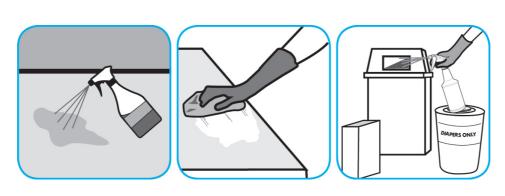

Spray onto surface. Wipe with a clean cloth or towel. For Carpet Spotting: Apply to carpet spot, agitate and rinse with water. For Prespray Cleaning: Apply product to area to be cleaned using a pressurized hand held sprayer. Extract thoroughly with water.