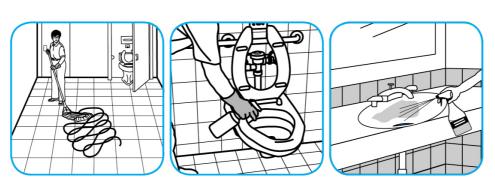

Use Crew® Restroom Floor and Surface SC Non-Acid Disinfectant Cleaner to clean restroom toilets, sinks, floors and walls.

Apply use-solution to hard, nonporous surfaces. Thoroughly wet surface with a cloth, mop, sponge, sprayer or by immersion. Allow to remain wet for 10 minutes. Wipe dry or allow to air dry.

Use Virex® Plus One-Step Disinfectant Cleaner and Deodorant to clean restroom toilets, sinks, floors and walls.

Apply use-solution to hard, nonporous surfaces. Thoroughly wet surface with a cloth, mop, sponge, sprayer or by immersion. Allow to remain wet for 3 minutes. Wipe dry or allow to air dry.