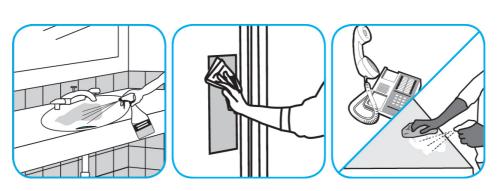

Use Crew® Restroom Floor and Surface SC Non-Acid Disinfectant Cleaner to clean restroom toilets, sinks, floors and walls.

Apply use-solution to hard, nonporous surfaces. Thoroughly wet surface with a cloth, mop, sponge, sprayer or by immersion. Allow to remain wet for 10 minutes. Wipe dry or allow to air dry.

Use Virex® Plus One-Step Disinfectant Cleaner and Deodorant to clean restroom toilets, sinks, floors and walls.

Apply use-solution to hard, nonporous surfaces. Thoroughly wet surface with a cloth, mop, sponge, sprayer or by immersion. Allow to remain wet for 3 minutes. Wipe dry or allow to air dry.