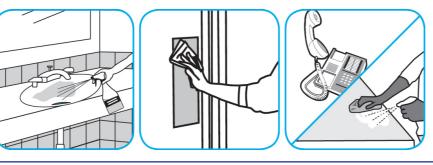

Use Crew® Restroom Floor and Surface SC Non-Acid Disinfectant Cleaner to clean restroom toilets, sinks, floors and walls.

Use Glance® HC Glass and Multi-Surface Cleaner to clean mirrors, chrome and glass surfaces.