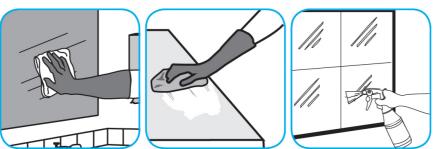

Use Crew® Restroom Floor and Surface SC Non-Acid Disinfectant Cleaner to clean restroom toilets, sinks, floors and walls.

Use Glance® HC Glass and Multi-Surface Cleaner to clean mirrors, chrome and glass surfaces.

Apply use-solution to hard, nonporous surfaces. Thoroughly wet surface with a cloth, mop, sponge, sprayer or by immersion. Allow to remain wet for 10 minutes. Wipe dry or allow to air dry.

Spray onto surface. Wipe with a clean cloth or towel.