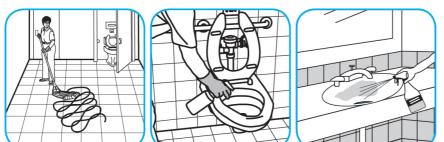

## J-Fill® Application Procedures

Use Virex® Plus One-Step Disinfectant Cleaner and Deodorant to clean restroom toilets, sinks, floors and walls.

Apply use-solution to hard, nonporous surfaces. Thoroughly wet surface with a cloth, mop, sponge, sprayer or by immersion. Allow to remain wet for 3 minutes. Wipe dry or allow to air dry.

Dilute with cold water. For daily cleaning, use a spray bottle, mop and bucket or fill auto scrubber and use red pads. For Deep Scrubbing, fill auto scrubber and use green or blue pads. Pick up soil and excess cleaner with a tightly wrung out cleaning mop or cloth.