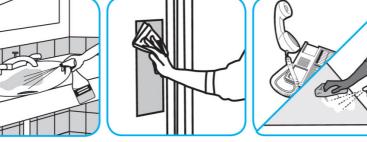

### Use Oxivir® Plus Disinfectant Cleaner Concentrate to clean and disinfect hard, non-porous surfaces.

Apply use solution. Let stand for 5 minutes. Wipe orallow to air dry.

#### Use Glance® NA Glass and Multi-Purpose Cleaner to clean mirror, chrome and glass surfaces.

Spray onto surface. Wipe with a clean cloth or towel.

Use Crew® Bathroom Cleaner and Scale Remover as a non-corrosive formula deep cleans dirt and soap scum from bathroom and shower tiles, fixtures and most washable surfaces.