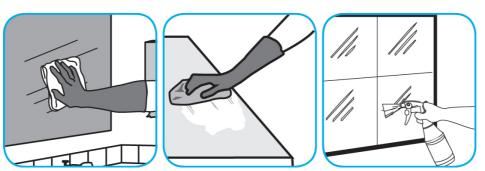

## **Application Procedures**

Use Glance® NA Glass and Multi-Purpose Cleaner Non-Ammoniated to clean mirror, chrome and glass surfaces.

Spray onto surface. Wipe with a clean cloth or towel.

Use Virex® II 256 One-Step Disinfectant Cleaner and Deodorant to clean restroom toilets, sinks, floors and walls.