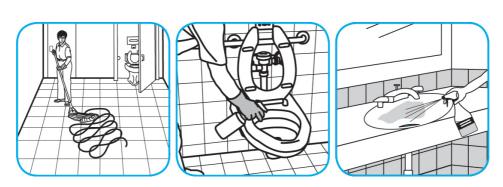

## **Application Procedures**

Use Glance® NA Glass and Multi-Purpose Cleaner Non-Ammoniated to clean mirror, chrome and glass surfaces.

Spray onto surface. Wipe with a clean cloth or towel.

Use Virex® II 256 One-Step Disinfectant Cleaner and Deodorant to clean restroom toilets, sinks, floors and walls.

Use Crew® NA SC Non-Acid Bowl and Bathroom Disinfectant Cleaner to clean restroom toilets, sinks, floors and walls.

Apply use-solution to hard, nonporous surfaces. Thoroughly wet surface with a cloth, mop, sponge, sprayer or by immersion. Allow to remain wet for 10 minutes. Wipe dry or allow to air dry.