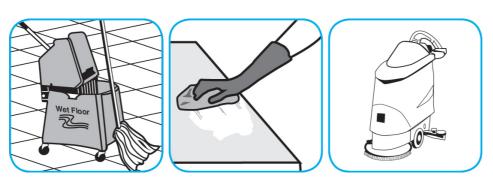

Apply use-solution to hard, nonporous surfaces. Thoroughly wet surface with a cloth, mop, sponge, sprayer or by immersion. Allow to remain wet for 10 minutes. Wipe dry or allow to air dry.

Use Stride® Citrus HC Neutral Cleaner to clean floors and other hard surfaces.

Fill mop bucket, spray bottle or automatic scrubbing machine from dispenser. Apply to surfaces to be cleaned. For auto scrubber use, trail mop behind machine to pick up any excess solution. Allow to dry.