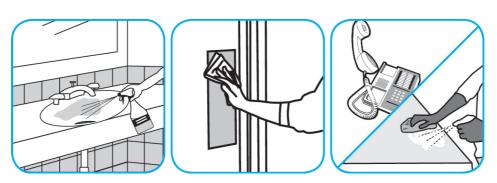

## **Application Procedures**

Use Glance® NA Glass and Multi-Purpose Cleaner Non-Ammoniated to clean mirror, chrome and glass surfaces.

Spray onto surface. Wipe with a clean cloth or towel.

Use Virex® II 256 One-Step Disinfectant Cleaner and Deodorant to clean restroom toilets, sinks, floors and walls.

Apply use-solution to hard, nonporous surfaces. Thoroughly wet surface with a cloth, mop, sponge, sprayer or by immersion. Allow to remain wet for 10 minutes. Wipe dry or allow to air dry.

Use Stride® Citrus HC Neutral Cleaner to clean floors and other hard surfaces.

Use Crew® NA SC Non-Acid Bowl and Bathroom Disinfectant Cleaner to clean restroom toilets, sinks, floors and walls.

Apply use-solution to hard, nonporous surfaces. Thoroughly wet surface with a cloth, mop, sponge, sprayer or by immersion. Allow to remain wet for 10 minutes. Wipe dry or allow to air dry.