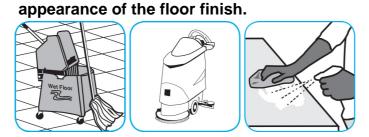

## **Application Procedures**

Apply use solution. Let stand for 5 minutes. Wipe or allow to air dry.

glass surfaces.

Spray onto surface. Wipe with a clean cloth or towel.

Dilute with cold water. For daily cleaning, use a spray bottle, mop and bucket or fill auto scrubber and use red pads. For Deep Scrubbing, fill auto scrubber and use green or blue pads. Pick up soil and excess cleaner with a tightly wrung out cleaning mop or cloth.