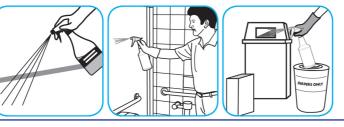

Use Glance® NA Glass and Multi-Purpose Cleaner Non-Ammoniated to clean mirror, chrome and

For daily cleaning: use a spray bottle or mop and bucket to apply the use-solution to a surface, let the product dwell for best performance. For deodorizing: spray directly onto floors, urinals, toilets, trash receptacles and other surfaces. For use as a carpet spotter, apply to carpet, agitate and rinse with water. Do not spray into the air or use as an air freshener.