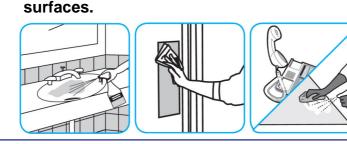

## **Application Procedures**

Apply use solution. Let stand for 5 minutes. Wipe or allow to air dry.

glass surfaces.

Spray onto surface. Wipe with a clean cloth or towel.

Dilute with cold water. For daily cleaning, use a spray bottle, mop and bucket or fill auto scrubber and use red pads. For Deep Scrubbing, fill auto scrubber and use green or blue pads. Pick up soil and excess cleaner with a tightly wrung out cleaning mop or cloth.

Use BreakDownTM/MC Odor Eliminator Concentrate to treat malodors on carpet and hard surfaces.

Use ProminenceTM/MC Heavy Duty Cleaner to remove soil from floors without dulling the

Use Oxivir® Plus Disinfectant Cleaner Concentrate to clean and disinfect hard, non-porous