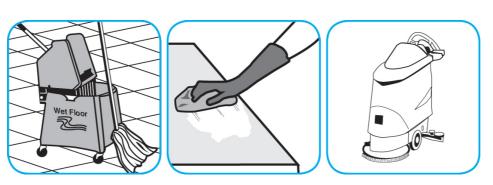

### Use ProminenceTM/MC Heavy Duty Cleaner to remove soil from floors without dulling the appearance of the floor finish.

Dilute with cold water. For daily cleaning, use a spray bottle, mop and bucket or fill auto scrubber and use red pads. For Deep Scrubbing, fill auto scrubber and use green or blue pads. Pick up soil and excess cleaner with a tightly wrung out cleaning mop or cloth.