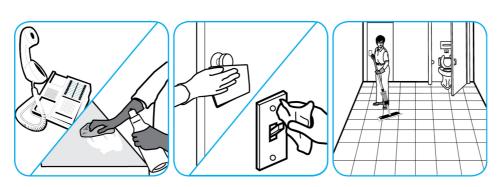

## **Application Procedures**

Use Alpha-HP® Multi-Surface Disinfectant Cleaner to clean, disinfect and deodorize in one easy step.

Apply use-solution to hard, nonporous surfaces. Thoroughly wet surface with a cloth, mop, sponge, sprayer or by immersion. Allow to remain wet. Wipe dry or allow to air dry. See product label for complete directions.