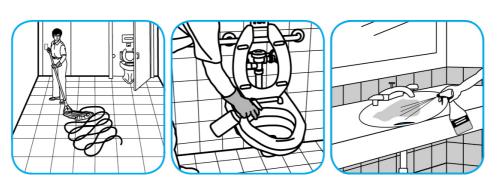

Use Crew® Restroom Floor and Surface SC Non-Acid Disinfectant Cleaner to clean restroom toilets, sinks, floors and walls.

Apply use-solution to hard, nonporous surfaces. Thoroughly wet surface with a cloth, mop, sponge, sprayer or by immersion. Allow to remain wet for 10 minutes. Wipe dry or allow to air dry.