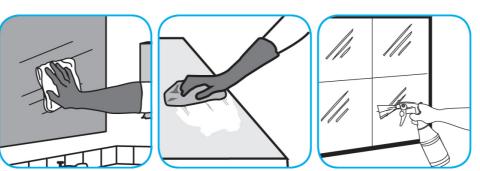

Use Glance® NA Glass and Multi-Purpose Cleaner Non-Ammoniated to clean mirror, chrome and glass surfaces.

Spray onto surface. Wipe with a clean cloth or towel.

Use Alpha-HP® Multi-Surface Disinfectant Cleaner to clean, disinfect and deodorize in one easy step.