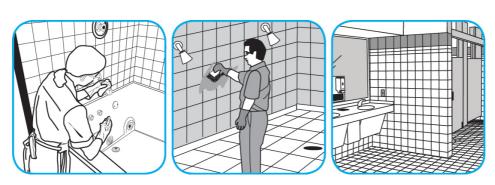

## **Application Procedures**

Use Crew® Bathroom Cleaner and Scale Remover to remove soap scum and hard water deposits. Do not use on natural wood or marble.

Dilute with cold water. Dispense use-solution into trigger spray or flip top bottle as needed. Apply with a damp cloth or directly on surface to be cleaned. Loosen soil with rubbing action. Rinse with cold water.