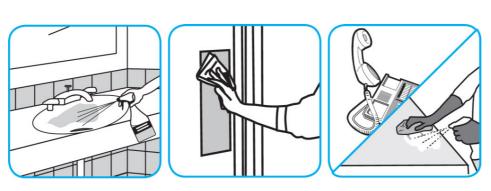

Use Oxivir® Plus Disinfectant Cleaner Concentrate to clean and disinfect hard, non-porous surfaces.

Apply use solution. Let stand for 5 minutes. Wipe or allow to air dry.

Questions: 1-800-558-2332

Always wear personal protective equipment.