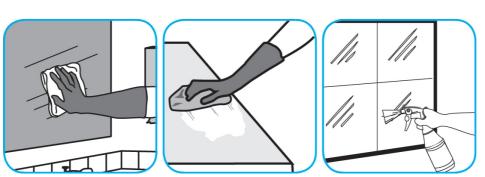

Use Glance® HC Glass and Multi-Surface Cleaner to clean mirrors, chrome and glass surfaces.

Spray onto surface. Wipe with a clean cloth or towel.

Use ProminenceTM/MC Heavy Duty Cleaner to remove soil from floors without dulling the appearance of the floor finish.