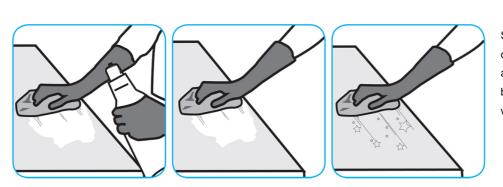

Shake bottle well and squeeze product directly onto surface or on to wet cloth, sponge, or brush. Loosen soil with rubbing action, rinse. For a bright shine, polish with soft dry cloth. Can be used on porcelain, ceramic, stainless steel and other washable surfaces. Do not use on natural wood.