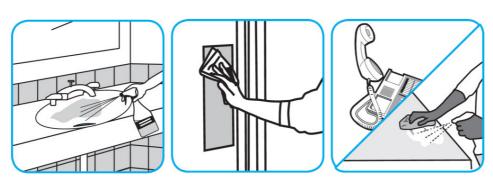

## **Application Procedures**

Use Oxivir® Plus Disinfectant Cleaner Concentrate to clean and disinfect hard, non-porous surfaces.

Apply use solution. Let stand for 5 minutes. Wipe orallow to air dry.

Use Emerel Multi-Surface Creme Cleanser to remove stubborn spots, build-ups, scuffs, grease, rubber marks and soap scum without scratching the surface.