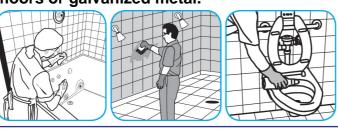

#### Use Crew® NA SC Non-Acid Bowl and Bathroom Disinfectant Cleaner to clean restroom toilets, sinks, floors and walls.

Apply use-solution to hard, nonporous surfaces. Thoroughly wet surface with a cloth, mop, sponge, sprayer or by immersion. Allow to remain wet for 10 minutes. Wipe dry or allow to air dry.

## Use Crew® Shower, Tub and Tile Cleaner to clean bathroom surfaces but not marble, resilient floors or galvanized metal.

Fill small bottle or bucket or use gun to apply a foam directly onto surfaces. Scrub with a soft brush, pad or cloth. Do not allow foam to dry. Rinse surfaces thoroughly.