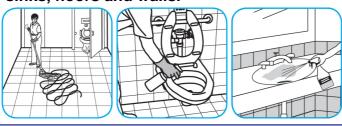

#### Use Crew® NA SC Non-Acid Bowl and Bathroom Disinfectant Cleaner to clean restroom toilets, sinks, floors and walls.

Apply use-solution to hard, nonporous surfaces. Thoroughly wet surface with a cloth, mop, sponge, sprayer or by immersion. Allow to remain wet for 10 minutes. Wipe dry or allow to air dry.