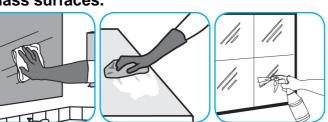

#### Use Glance® NA Glass and Multi-Purpose Cleaner Non-Ammoniated to clean mirror, chrome and glass surfaces.

Spray onto surface. Wipe with a clean cloth or towel.