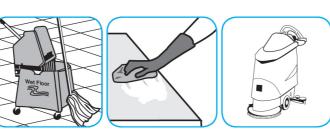

#### Use ProminenceTM/MC Heavy Duty Cleaner to remove soil from floors without dulling the appearance of the floor finish.

Dilute with cold water. For daily cleaning, use a spray bottle, mop and bucket or fill auto scrubber and use red pads. For Deep Scrubbing, fill auto scrubber and use green or blue pads. Pick up soil and excess cleaner with a tightly wrung out cleaning mop or cloth.