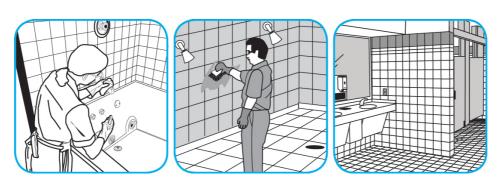

Use Crew® Bathroom Cleaner and Scale Remover to remove soap scum and hard water deposits. Do not use on natural wood or marble.

Dilute with cold water. Dispense use-solution into trigger spray or flip top bottle as needed. Apply with a damp cloth or directly on surface to be cleaned. Loosen soil with rubbing action. Rinse with cold water.