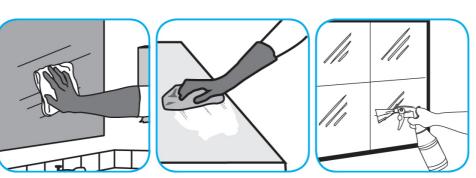

Use Glance® NA Glass and Multi-Purpose Cleaner to clean mirror, chrome and glass surfaces.

Spray onto surface. Wipe with a clean cloth or towel.

Use Oxivir® Plus Disinfectant Cleaner Concentrate to clean and disinfect hard, non-porous surfaces.