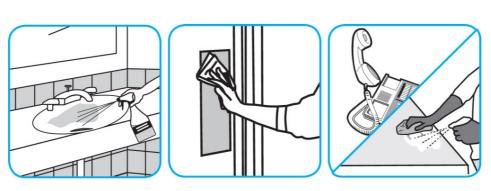

Use Glance® NA Glass and Multi-Purpose Cleaner to clean mirror, chrome and glass surfaces.

Spray onto surface. Wipe with a clean cloth or towel.

Use Oxivir® Plus Disinfectant Cleaner Concentrate to clean and disinfect hard, non-porous surfaces.

Apply use solution. Let stand for 5 minutes. Wipe or allow to air dry.

Questions: 1-800-558-2332

Always wear personal protective equipment.