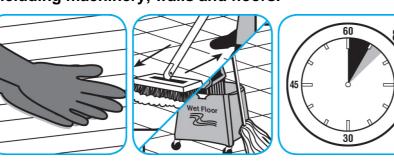

#### Use Suma® Break-Up® SC Heavy Duty Foaming Grease-Release Cleaner to clean food contact surfaces, including machinery, walls and floors.

To clean floors, apply by mop or brush and scrub. Rinse thoroughly with hot water. Wear long rubber gloves for manual cleaning. To clean equipment, soak parts. Use brush or sponge as necessary. Rinse.