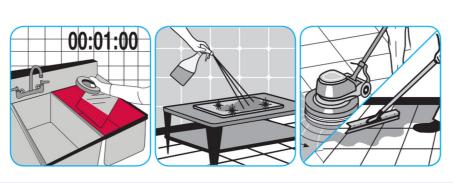

#### Use J-512TM/MC Sanitizer to sanitize washable hard, non-porous surfaces.

Apply use-solution to washable hard, non-porous surfaces: dishes, glassware, silverware, cooking utensils and plastic and other non-porous cutting boards. Spray or immerse objects for 1-2 minutes. Allow to air dry. See product label for complete directions.