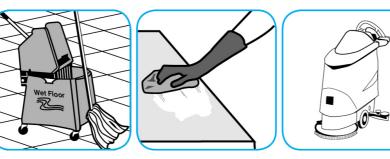

## Use PERdiemTM/MC General Purpose Cleaner with Hydrogen Peroxide to clean hard surfaces as well as carpet.

Dilute with cold water. For daily cleaning, use a mop and bucket or fill auto scrubber and use red pads. For Deep Scrubbing, fill auto scrubber and use green or blue pads. Pick-up soil and excess cleaner with a tightly wrung-out cleaning mop.