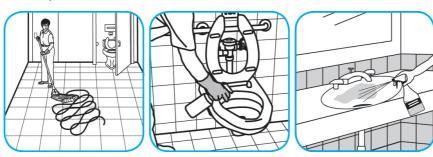

#### Use Crew® Restroom Floor and Surface SC Non-Acid Disinfectant Cleaner to clean restroom toilets, sinks, floors and walls.

Apply use-solution to hard, nonporous surfaces. Thoroughly wet surface with a cloth, mop, sponge, sprayer or by immersion. Allow to remain wet for 10 minutes. Wipe dry or allow to air dry.