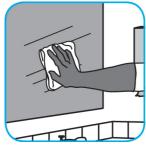

#### Use Alpha-HP® Multi-Surface Cleaner to clean hard surfaces and carpet.

Spray onto surface. Wipe with a clean cloth or towel. For Carpet Spotting: Apply to carpet spot, agitate and rinse with water. For Prespray Cleaning: Apply product to area to be cleaned using a pressurized hand held sprayer. Extract thoroughly with water.