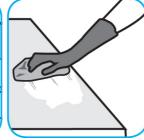

#### Use BreakDownTM/MC Odor Eliminator Concentrate to treat malodors on carpet and hard surfaces.

For daily cleaning: use a spray bottle or mop and bucket to apply the use-solution to a surface, let the product dwell for best performance. For deodorizing: spray directly onto floors, urinals, toilets, trash receptacles and other surfaces. For use as a carpet spotter, apply to carpet, agitate and rinse with water. Do not spray into the air or use as an air freshener.