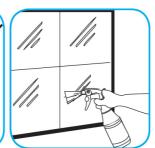

### Use Glance® NA Glass and Multi-Purpose Cleaner Non-Ammoniated to clean mirror, chrome and glass surfaces.

Spray onto surface. Wipe with a clean cloth or towel.