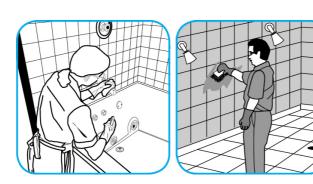

Use Crew® Bathroom Cleaner and Scale Remover as a non-corrosive formula deep cleans dirt and soap scum from bathroom and shower tiles, fixtures and most washable surfaces.

Apply to surfaces to be cleaned. Wipe with soft cloth or towel to remove soil and to dry. See label on original container for complete directions for use and additional information.