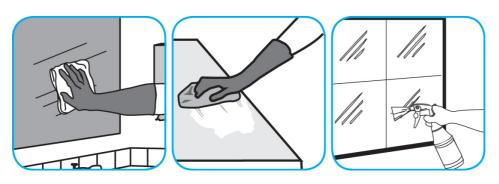

## **Application Procedures**

Use Glance® NA Glass and Multi-Purpose Cleaner SC to clean mirror, chrome and glass surfaces.

Spray onto surface. Wipe with a clean cloth or towel.

For daily cleaning: use a spray bottle or mop and bucket to apply the use-solution to a surface, let the product dwell for best performance. For deodorizing: spray directly onto floors, urinals, toilets, trash receptacles and other surfaces. For use as a carpet spotter, apply to carpet, agitate and rinse with water. Do not spray into the air or use as an air freshener.