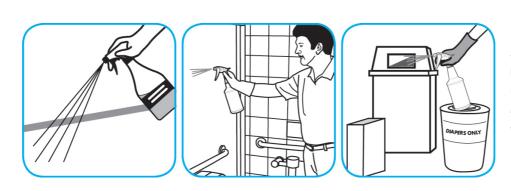

## **Application Procedures**

Use Glance® NA Glass and Multi-Purpose Cleaner SC to clean mirror, chrome and glass surfaces.

Spray onto surface. Wipe with a clean cloth or towel.

For daily cleaning: use a spray bottle or mop and bucket to apply the use-solution to a surface, let the product dwell for best performance. For deodorizing: spray directly onto floors, urinals, toilets, trash receptacles and other surfaces. For use as a carpet spotter, apply to carpet, agitate and rinse with water. Do not spray into the air or use as an air freshener.