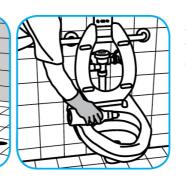

## **Application Procedures**

Use Glance® NA Glass and Multi-Purpose Cleaner SC to clean mirror, chrome and glass surfaces.

Spray onto surface. Wipe with a clean cloth or towel.

For daily cleaning: use a spray bottle or mop and bucket to apply the use-solution to a surface, let the product dwell for best performance. For deodorizing: spray directly onto floors, urinals, toilets, trash receptacles and other surfaces. For use as a carpet spotter, apply to carpet, agitate and rinse with water. Do not spray into the air or use as an air freshener.