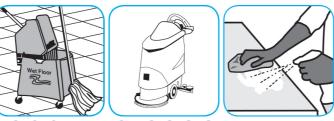

### Use PERdiemTM/MC General Purpose Cleaner with Hydrogen Peroxide to clean hard surfaces as well as carpet.

Dilute with cold water. For daily cleaning, use a mop and bucket or fill auto scrubber and use red pads. For Deep Scrubbing, fill auto scrubber and use green or blue pads. Pick-up soil and excess cleaner with a tightly wrung-out cleaning mop.

### Use ProminenceTM/MC Heavy Duty Cleaner to remove soil from floors without dulling the appearance of the floor finish.

Dilute with cold water. For daily cleaning, use a spray bottle, mop and bucket or fill auto scrubber and use red pads. For Deep Scrubbing, fill auto scrubber and use green or blue pads. Pick up soil and excess cleaner with a tightly wrung out cleaning mop or cloth.