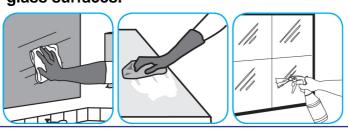

### Use Glance® NA Glass and Multi-Purpose Cleaner Non-Ammoniated to clean mirror, chrome and glass surfaces.

Spray onto surface. Wipe with a clean cloth or towel.