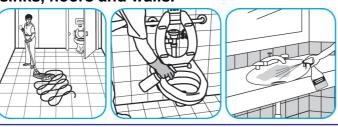

#### Use Virex® Plus One-Step Disinfectant Cleaner and Deodorant to clean restroom toilets, sinks, floors and walls.

Apply use-solution to hard, nonporous surfaces. Thoroughly wet surface with a cloth, mop, sponge, sprayer or by immersion. Allow to remain wet for 3 minutes. Wipe dry or allow to air dry.

#### Use Virex® II 256 One-Step Disinfectant Cleaner and Deodorant to clean restroom toilets, sinks, floors and walls.

Apply use-solution to hard, nonporous surfaces. Thoroughly wet surface with a cloth, mop, sponge, sprayer or by immersion. Allow to remain wet for 10 minutes. Wipe dry or allow to air dry.

## Use Crew® NA SC Non-Acid Bowl and Bathroom Disinfectant Cleaner to clean restroom toilets, sinks, floors and walls.

Apply use-solution to hard, nonporous surfaces. Thoroughly wet surface with a cloth, mop, sponge, sprayer or by immersion. Allow to remain wet for 10 minutes. Wipe dry or allow to air dry.

### Use Glance® NA Glass and Multi-Purpose Cleaner Non-Ammoniated to clean mirror, chrome and glass surfaces.

Spray onto surface. Wipe with a clean cloth or towel.