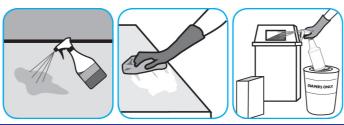

## **Application Procedures**

floors and walls.

Apply use-solution to hard, nonporous surfaces. Thoroughly wet surface with a cloth, mop, sponge, sprayer or by immersion. Allow to remain wet for 10 minutes. Wipe dry or allow to air dry.

Use Glance® NA Glass and Multi-Purpose Cleaner Non-Ammoniated to clean mirror, chrome and

Apply use-solution to hard, nonporous surfaces. Thoroughly wet surface with a cloth, mop, sponge, sprayer or by immersion. Allow to remain wet for 10 minutes. Wipe dry or allow to air dry.