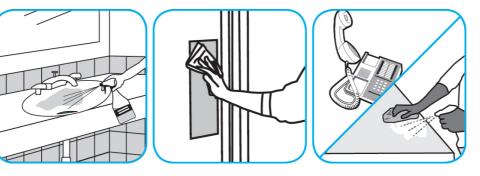

## J-Fill® Procedimientos de aplicación

Use Virex® II 256 One-Step Disinfectant Cleaner and Deodorant to clean restroom toilets, sinks, floors and walls.

Apply use-solution to hard, nonporous surfaces. Thoroughly wet surface with a cloth, mop, sponge, sprayer or by immersion. Allow to remain wet for 10 minutes. Wipe dry or allow to air dry.

Use Glance® NA Glass and Multi-Purpose Cleaner Non-Ammoniated to clean mirror, chrome and glass surfaces.

Spray onto surface. Wipe with a clean cloth or towel.

Use Crew® Restroom Floor and Surface SC Non-Acid Disinfectant Cleaner to clean restroom toilets, sinks, floors and walls.

Apply use-solution to hard, nonporous surfaces. Thoroughly wet surface with a cloth, mop, sponge, sprayer or by immersion. Allow to remain wet for 10 minutes. Wipe dry or allow to air dry.

Use ProminenceTM/MC Heavy Duty Cleaner to remove soil from floors without dulling the appearance of the floor finish.