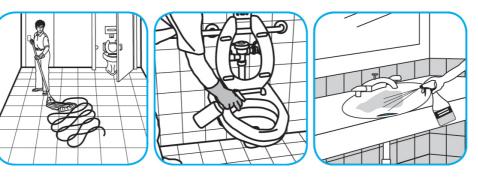

## J-Fill® Procedimientos de aplicación

Use Virex® II 256 One-Step Disinfectant Cleaner and Deodorant to clean restroom toilets, sinks, floors and walls.

Apply use-solution to hard, nonporous surfaces. Thoroughly wet surface with a cloth, mop, sponge, sprayer or by immersion. Allow to remain wet for 10 minutes. Wipe dry or allow to air dry.

Use Glance® NA Glass and Multi-Purpose Cleaner Non-Ammoniated to clean mirror, chrome and glass surfaces.

Spray onto surface. Wipe with a clean cloth or towel.

Use Crew® Restroom Floor and Surface SC Non-Acid Disinfectant Cleaner to clean restroom toilets, sinks, floors and walls.

Apply use-solution to hard, nonporous surfaces. Thoroughly wet surface with a cloth, mop, sponge, sprayer or by immersion. Allow to remain wet for 10 minutes. Wipe dry or allow to air dry.

Use ProminenceTM/MC Heavy Duty Cleaner to remove soil from floors without dulling the appearance of the floor finish.