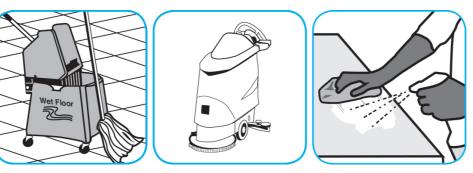

Apply use-solution to hard, nonporous surfaces. Thoroughly wet surface with a cloth, mop, sponge, sprayer or by immersion. Allow to remain wet for 10 minutes. Wipe dry or allow to air dry.

Use ProminenceTM/MC Heavy Duty Cleaner to remove soil from floors without dulling the appearance of the floor finish.

Dilute with cold water. For daily cleaning, use a spray bottle, mop and bucket or fill auto scrubber and use red pads. For Deep Scrubbing, fill auto scrubber and use green or blue pads. Pick up soil and excess cleaner with a tightly wrung out cleaning mop or cloth.