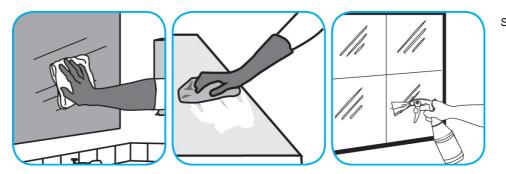

Apply use-solution to hard, nonporous surfaces. Thoroughly wet surface with a cloth, mop, sponge, sprayer or by immersion. Allow to remain wet for 10 minutes. Wipe dry or allow to air dry.

Use ProminenceTM/MC Heavy Duty Cleaner to remove soil from floors without dulling the appearance of the floor finish.

Dilute with cold water. For daily cleaning, use a spray bottle, mop and bucket or fill auto scrubber and use red pads. For Deep Scrubbing, fill auto scrubber and use green or blue pads. Pick up soil and excess cleaner with a tightly wrung out cleaning mop or cloth.