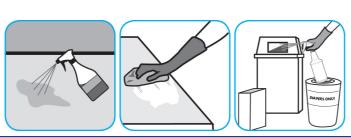

### Use Virex® II 256 One-Step Disinfectant Cleaner and Deodorant to clean restroom toilets, sinks, floors and walls.

Apply use-solution to hard, nonporous surfaces. Thoroughly wet surface with a cloth, mop, sponge, sprayer or by immersion. Allow to remain wet for 10 minutes. Wipe dry or allow to air dry.

## Use Glance® NA Glass and Multi-Purpose Cleaner Non-Ammoniated to clean mirror, chrome and glass surfaces.

Spray onto surface. Wipe with a clean cloth or towel.

#### Use Alpha-HP® Multi-Surface Cleaner to clean hard surfaces and carpet.

Spray onto surface. Wipe with a clean cloth or towel. For Carpet Spotting: Apply to carpet spot, agitate and rinse with water. For Prespray Cleaning: Apply product to area to be cleaned using a pressurized hand held sprayer. Extract thoroughly with water.