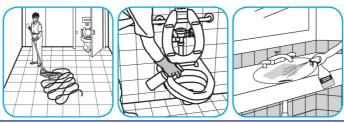

### Use Crew® NA SC Non-Acid Bowl and Bathroom Disinfectant Cleaner to clean restroom toilets, sinks, floors and walls.

Apply use-solution to hard, nonporous surfaces. Thoroughly wet surface with a cloth, mop, sponge, sprayer or by immersion. Allow to remain wet for 10 minutes. Wipe dry or allow to air dry.

#### Use Stride® Citrus HC Neutral Cleaner to clean floors and other hard surfaces.

Fill mop bucket, spray bottle or automatic scrubbing machine from dispenser. Apply to surfaces to be cleaned. For auto scrubber use, trail mop behind machine to pick up any excess solution. Allow to dry.

## Use ProminenceTM/MC Heavy Duty Cleaner to remove soil from floors without dulling the appearance of the floor finish.

Dilute with cold water. For daily cleaning, use a spray bottle, mop and bucket or fill auto scrubber and use red pads. For Deep Scrubbing, fill auto scrubber and use green or blue pads. Pick up soil and excess cleaner with a tightly wrung out cleaning mop or cloth.