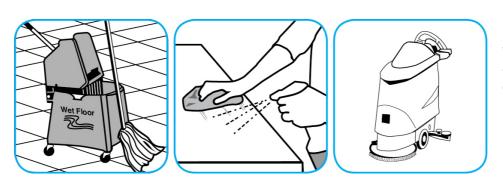

## Use Stride® Citrus SC Neutral Cleaner to clean floors and other hard surfaces.

Fill mop bucket, spray bottle or automatic scrubbing machine from dispenser. Apply to surfaces to be cleaned. For autoscrubber use, trail mop behind machine to pick up any excess solution. Allow to dry.