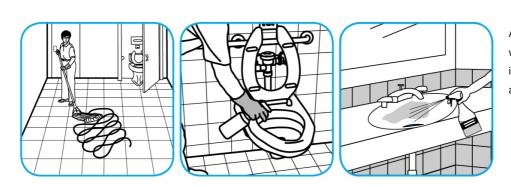

## **Application Procedures**

Use VirexTM II 256 One-Step Disinfectant Cleaner and Deodorant to clean restroom toilets, sinks, floors and walls.

Apply use-solution to hard, nonporous surfaces. Thoroughly wet surface with a cloth, mop, sponge, sprayer or by immersion. Allow to remain wet for 10 minutes. Wipe dry or allow to air dry.

Apply use-solution to hard, nonporous surfaces. Thoroughly wet surface with a cloth, mop, sponge, sprayer or by immersion. Allow to remain wet for 10 minutes. Wipe dry or allow to air dry.

Questions: 1-800-558-2332