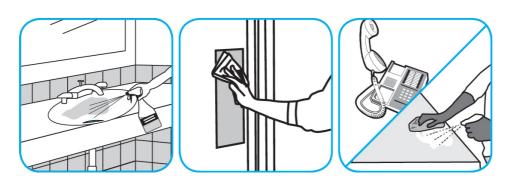

Use Glance® NA Glass and Multi-Purpose Cleaner to clean mirror, chrome and glass surfaces.

Spray onto surface. Wipe with a clean cloth or towel.

Use Crew® Restroom Floor and Surface SC Non-Acid Disinfectant Cleaner to clean restroom toilets, sinks, floors and walls.

Apply use-solution to hard, nonporous surfaces. Thoroughly wet surface with a cloth, mop, sponge, sprayer or by immersion. Allow to remain wet for 10 minutes. Wipe dry or allow to air dry.

Questions: 1-800-558-2332