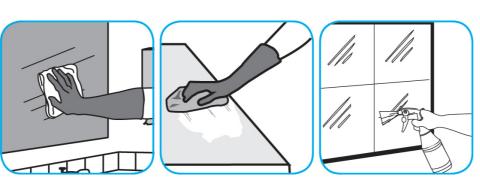

Use Glance® NA Glass and Multi-Purpose Cleaner to clean mirror, chrome and glass surfaces.

Spray onto surface. Wipe with a clean cloth or towel.

Use Crew® Restroom Floor and Surface SC Non-Acid Disinfectant Cleaner to clean restroom toilets, sinks, floors and walls.