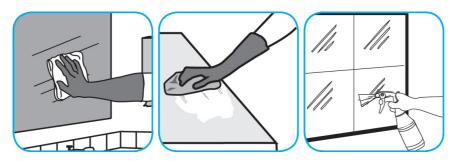

Apply use-solution to hard, nonporous surfaces. Thoroughly wet surface with a cloth, mop, sponge, sprayer or by immersion. Allow to remain wet for 10 minutes. Wipe dry or allow to air dry.

Use Glance® NA Glass and Multi-Purpose Cleaner to clean mirror, chrome and glass surfaces.