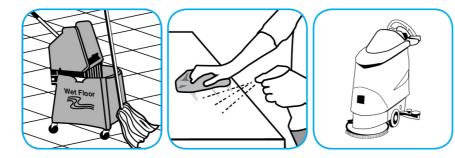

Use Stride® Citrus SC Neutral Cleaner to clean floors and other hard surfaces.

Fill mop bucket, spray bottle or automatic scrubbing machine from dispenser. Apply to surfaces to be cleaned. For autoscrubber use, trail mop behind machine to pick up any excess solution. Allow to dry.