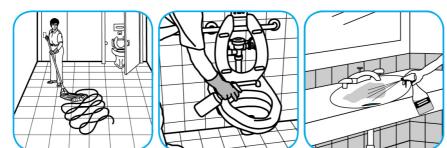

## Use VirexTM II 256 One-Step Disinfectant Cleaner and Deodorant to clean restroom toilets, sinks, floors and walls.

Apply use-solution to hard, nonporous surfaces. Thoroughly wet surface with a cloth, mop, sponge, sprayer or by immersion. Allow to remain wet for 10 minutes. Wipe dry or allow to air dry.

### Use Alpha-HP® Multi-Surface Disinfectant Cleaner to clean, disinfect and deodorize in one easy step.

Apply use-solution to hard, nonporous surfaces. Thoroughly wet surface with a cloth, mop, sponge, sprayer or by immersion. Allow to remain wet. Wipe dry or allow to air dry. See product label for complete directions.

Use Crew® Restroom Floor and Surface SC Non-Acid Disinfectant Cleaner to clean restroom toilets,

Spray onto surface. Wipe with a clean cloth or towel.