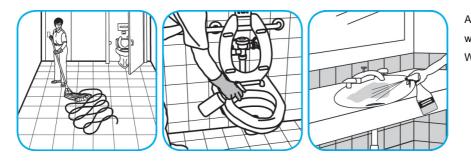

## Use VirexTM II 256 One-Step Disinfectant Cleaner and Deodorant to clean restroom toilets, sinks, floors and walls.

Apply use-solution to hard, nonporous surfaces. Thoroughly wet surface with a cloth, mop, sponge, sprayer or by immersion. Allow to remain wet for 10 minutes. Wipe dry or allow to air dry.

### Use Alpha-HP® Multi-Surface Disinfectant Cleaner to clean, disinfect and deodorize in one easy step.

Apply use-solution to hard, nonporous surfaces. Thoroughly wet surface with a cloth, mop, sponge, sprayer or by immersion. Allow to remain wet. Wipe dry or allow to air dry. See product label for complete directions.