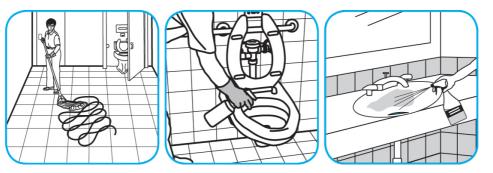

## J-Fill® Application Procedures

Use Glance® NA Glass and Multi-Purpose Cleaner Non-Ammoniated to clean mirror, chrome and glass surfaces.

Spray onto surface. Wipe with a clean cloth or towel.

Use Crew® NA SC Non-Acid Bowl and Bathroom Disinfectant Cleaner to clean restroom toilets, sinks, floors and walls.