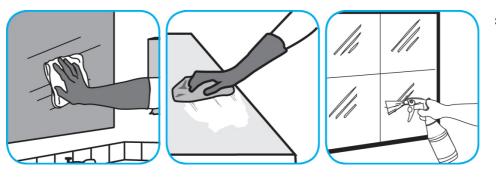

## J-Fill® Application Procedures

Use Glance® NA Glass and Multi-Purpose Cleaner Non-Ammoniated to clean mirror, chrome and glass surfaces.

Spray onto surface. Wipe with a clean cloth or towel.

Use Crew® NA SC Non-Acid Bowl and Bathroom Disinfectant Cleaner to clean restroom toilets, sinks, floors and walls.