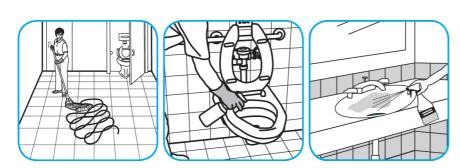

#### Use Alpha-HP® Multi-Surface Disinfectant Cleaner to clean, disinfect and deodorize in one easy step.

Apply use-solution to hard, nonporous surfaces. Thoroughly wet surface with a cloth, mop, sponge, sprayer or by immersion. Allow to remain wet. Wipe dry or allow to air dry. See product label for complete directions.

### Use Crew® Bathroom Cleaner and Scale Remover as a non-corrosive formula deep cleans dirt and soap scum from bathroom and shower tiles, fixtures and most washable surfaces.

Apply to surfaces to be cleaned. Wipe with soft cloth or towel to remove soil and to dry. See label on original container for complete directions for use and additional information.