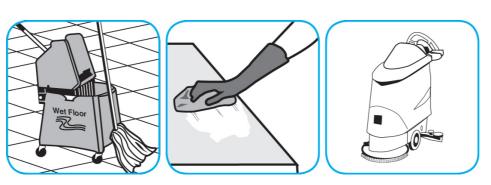

Use Stride® Citrus HC Neutral Cleaner to clean floors and other hard surfaces.

Fill mop bucket, spray bottle or automatic scrubbing machine from dispenser. Apply to surfaces to be cleaned. For auto scrubber use, trail mop behind machine to pick up any excess solution. Allow to dry.