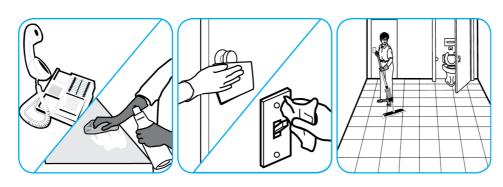

## **Application Procedures**

Use Alpha-HP® Multi-Surface Disinfectant Cleaner to clean, disinfect and deodorize in one easy step.

Apply use-solution to hard, nonporous surfaces. Thoroughly wet surface with a cloth, mop, sponge, sprayer or by immersion. Allow to remain wet. Wipe dry or allow to air dry. See product label for complete directions.