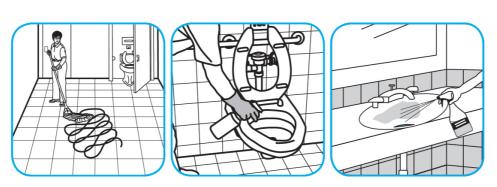

Use Stride® Citrus HC Neutral Cleaner to clean floors and other hard surfaces.

Fill mop bucket, spray bottle or automatic scrubbing machine from dispenser. Apply to surfaces to be cleaned. For auto scrubber use, trail mop behind machine to pick up any excess solution. Allow to dry.

Use Crew® NA SC Non-Acid Bowl and Bathroom Disinfectant Cleaner to clean restroom toilets, sinks, floors and walls.

Apply use-solution to hard, nonporous surfaces. Thoroughly wet surface with a cloth, mop, sponge, sprayer or by immersion. Allow to remain wet for 10 minutes. Wipe dry or allow to air dry.