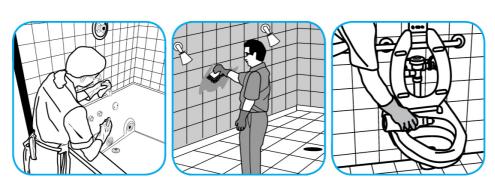

Use Crew® Bathroom Cleaner and Scale Remover as a non-corrosive formula deep cleans dirt and soap scum from bathroom and shower tiles, fixtures and most washable surfaces.

Apply to surfaces to be cleaned. Wipe with soft cloth or towel to remove soil and to dry. See label on original container for complete directions for use and additional information.