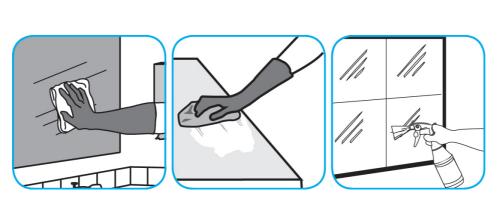

## **Application Procedures**

Use Alpha-HP® Multi-Surface Cleaner to clean hard surfaces and carpet.

Spray onto surface. Wipe with a clean cloth or towel. For Carpet Spotting: Apply to carpet spot, agitate and rinse with water. For Prespray Cleaning: Apply product to area to be cleaned using a pressurized hand held sprayer. Extract thoroughly with water.

Use Crew® Bathroom Cleaner and Scale Remover as a non-corrosive formula deep cleans dirt and soap scum from bathroom and shower tiles, fixtures and most washable surfaces.

Apply to surfaces to be cleaned. Wipe with soft cloth or towel to remove soil and to dry. See label on original container for complete directions for use and additional information.

## Use Stride® Citrus SC Neutral Cleaner to clean floors and other hard surfaces.

Fill mop bucket, spray bottle or automatic scrubbing machine from dispenser. Apply to surfaces to be cleaned. For autoscrubber use, trail mop behind machine to pick up any excess solution. Allow to dry.

Spray onto surface. Wipe with a clean cloth or towel.

Questions: 1-800-558-2332

Always wear personal protective equipment.