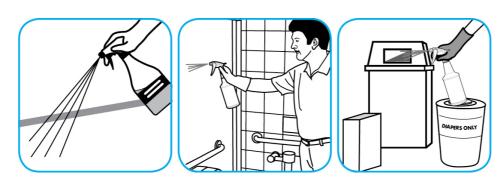

## **Application Procedures**

Use Alpha-HP® Multi-Surface Cleaner to clean hard surfaces and carpet.

Spray onto surface. Wipe with a clean cloth or towel. For Carpet Spotting: Apply to carpet spot, agitate and rinse with water. For Prespray Cleaning: Apply product to area to be cleaned using a pressurized hand held sprayer. Extract thoroughly with water.