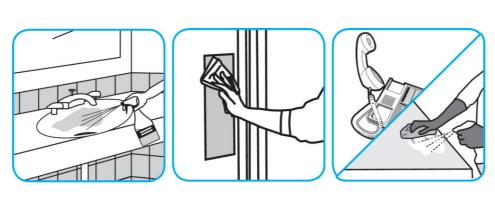

## Use Oxivir® Plus Disinfectant Cleaner Concentrate to clean and disinfect hard, non-porous surfaces.

Apply use solution. Let stand for 5 minutes. Wipe orallow to air dry.

Questions: 1-800-558-2332