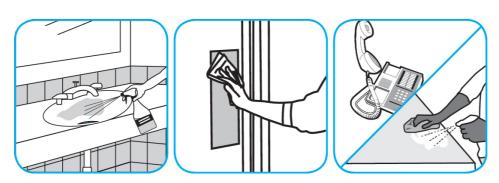

## **Application Procedures**

Use Virex® Plus One-Step Disinfectant Cleaner and Deodorant to clean restroom toilets, sinks, floors and walls.

Apply use-solution to hard, nonporous surfaces. Thoroughly wet surface with a cloth, mop, sponge, sprayer or by immersion. Allow to remain wet for 3 minutes. Wipe dry or allow to air dry.

Apply use-solution to hard, nonporous surfaces. Thoroughly wet surface with a cloth, mop, sponge, sprayer or by immersion. Allow to remain wet for 10 minutes. Wipe dry or allow to air dry.