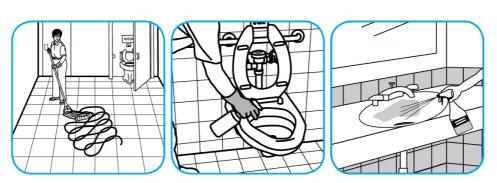

## **Application Procedures**

Use Virex® Plus One-Step Disinfectant Cleaner and Deodorant to clean restroom toilets, sinks, floors and walls.

Apply use-solution to hard, nonporous surfaces. Thoroughly wet surface with a cloth, mop, sponge, sprayer or by immersion. Allow to remain wet for 3 minutes. Wipe dry or allow to air dry.

Apply use-solution to hard, nonporous surfaces. Thoroughly wet surface with a cloth, mop, sponge, sprayer or by immersion. Allow to remain wet for 10 minutes. Wipe dry or allow to air dry.