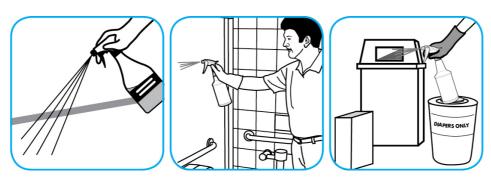

Use Alpha-HP® Multi-Surface Cleaner to clean hard surfaces and carpet.

Spray onto surface. Wipe with a clean cloth or towel. For Carpet Spotting: Apply to carpet spot, agitate and rinse with water. For Prespray Cleaning: Apply product to area to be cleaned using a pressurized hand held sprayer. Extract thoroughly with water.