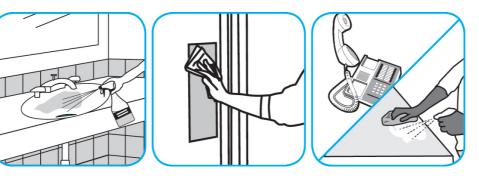

Use Glance® NA Glass and Multi-Purpose Cleaner Non-Ammoniated to clean mirror, chrome and glass surfaces.

Spray onto surface. Wipe with a clean cloth or towel.

Use Crew® Bathroom Cleaner and Scale Remover as a non-corrosive formula deep cleans dirt and soap scum from bathroom and shower tiles, fixtures and most washable surfaces.

Apply to surfaces to be cleaned. Wipe with soft cloth or towel to remove soil and to dry. See label on original container for complete directions for use and additional information.