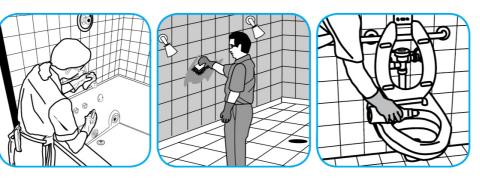

## RTD® Application Procedures

Use VirexTM II 256 One-Step Disinfectant Cleaner and Deodorant to clean restroom toilets, sinks, floors and walls.

Apply use-solution to hard, nonporous surfaces. Thoroughly wet surface with a cloth, mop, sponge, sprayer or by immersion. Allow to remain wet for 10 minutes. Wipe dry or allow to air dry.