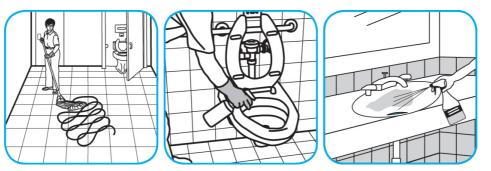

## RTD® Application Procedures

Use VirexTM II 256 One-Step Disinfectant Cleaner and Deodorant to clean restroom toilets, sinks, floors and walls.

Apply use-solution to hard, nonporous surfaces. Thoroughly wet surface with a cloth, mop, sponge, sprayer or by immersion. Allow to remain wet for 10 minutes. Wipe dry or allow to air dry.

Use Glance® NA Glass and Multi-Purpose Cleaner Non-Ammoniated to clean mirror, chrome and glass surfaces.

Spray onto surface. Wipe with a clean cloth or towel.

Use Crew® Bathroom Cleaner and Scale Remover as a non-corrosive formula deep cleans dirt and soap scum from bathroom and shower tiles, fixtures and most washable surfaces.