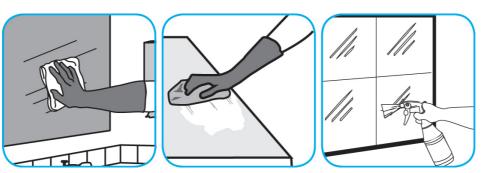

Use Glance® NA Glass and Multi-Purpose Cleaner Non-Ammoniated to clean mirror, chrome and glass surfaces.

Spray onto surface. Wipe with a clean cloth or towel.

Use Crew® Bathroom Cleaner and Scale Remover as a non-corrosive formula deep cleans dirt and soap scum from bathroom and shower tiles, fixtures and most washable surfaces.

Apply to surfaces to be cleaned. Wipe with soft cloth or towel to remove soil and to dry. See label on original container for complete directions for use and additional information.