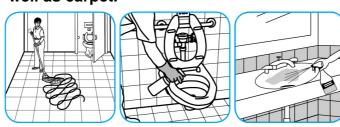

#### Use PERdiemTM/MC General Purpose Cleaner with Hydrogen Peroxide to clean hard surfaces as well as carpet.

Fill mop bucket, spray bottle or automatic scrubbing machine from dispenser. Apply to surfaces to be cleaned. For use as a carpet spotter, prespray or extraction cleaner, apply to carpet, agitate and rinse with water. For autoscrubber use, trail mop behind machine to pick up any excess solution. Allow to dry.