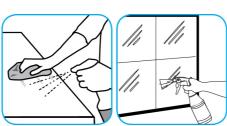

#### Use Glance® HC Glass and Multi-Surface Cleaner to clean mirror, chrome and glass surfaces.

Spray onto surface. Wipe with a clean cloth or towel.

Spray onto hard surface. Allow to penetrate and lift soils. Wipe with a clean cloth. Requires no rinsing. Do not use on glass, aluminum and water-based paint.