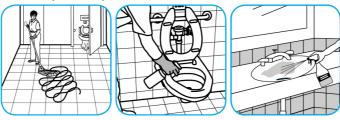

#### Use Stride® Citrus SC Neutral Cleaner to clean floors and other hard surfaces.

Fill mop bucket, spray bottle or automatic scrubbing machine from dispenser. Apply to surfaces to be cleaned. For autoscrubber use, trail mop behind machine to pick up any excess solution. Allow to dry.

#### Use Crew® Restroom Floor and Surface SC Non-Acid Disinfectant Cleaner to clean restroom toilets, sinks, floors and walls.

Apply use-solution to hard, nonporous surfaces. Thoroughly wet surface with a cloth, mop, sponge, sprayer or by immersion. Allow to remain wet for 10 minutes. Wipe dry or allow to air dry.

#### Use Glance® HC Glass and Multi-Surface Cleaner to clean mirror, chrome and glass surfaces.

Spray onto surface. Wipe with a clean cloth or towel.

Spray onto hard surface. Allow to penetrate and lift soils. Wipe with a clean cloth. Requires no rinsing. Do not use on glass, aluminum and water-based paint.