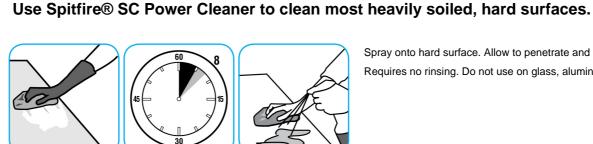

#### Use Glance® HC Glass and Multi-Surface Cleaner to clean mirror, chrome and glass surfaces.

Spray onto surface. Wipe with a clean cloth or towel.

Spray onto hard surface. Allow to penetrate and lift soils. Wipe with a clean cloth. Requires no rinsing. Do not use on glass, aluminum and water-based paint.