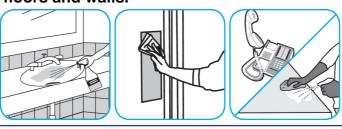

#### Use Crew® Restroom Floor and Surface SC Non-Acid Disinfectant Cleaner to clean restroom toilets, sinks, floors and walls.

Apply use-solution to hard, nonporous surfaces. Thoroughly wet surface with a cloth, mop, sponge, sprayer or by immersion. Allow to remain wet for 10 minutes. Wipe dry or allow to air dry.

### Use VirexTM II 256 One-Step Disinfectant Cleaner and Deodorant to clean restroom toilets, sinks, floors and walls.

Apply use-solution to hard, nonporous surfaces. Thoroughly wet surface with a cloth, mop, sponge, sprayer or by immersion. Allow to remain wet for 10 minutes. Wipe dry or allow to air dry.