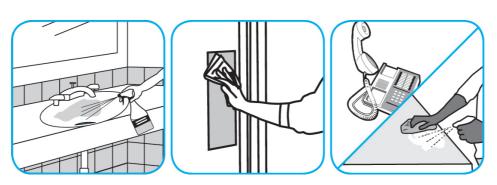

Use Glance® NA Glass and Multi-Purpose Cleaner Non-Ammoniated to clean mirror, chrome and glass surfaces.

Spray onto surface. Wipe with a clean cloth or towel.

Questions: 1-800-558-2332