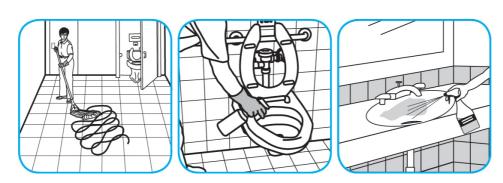

## **Application Procedures**

Use TriadTM/MC III Disinfectant Cleaner to clean restroom toilets, sinks, floors and walls.

Apply use-solution to hard, nonporous surfaces. Thoroughly wet surface with a cloth, mop, sponge, sprayer or by immersion. Allow to remain wet for 10 minutes. Wipe dry or allow to air dry.