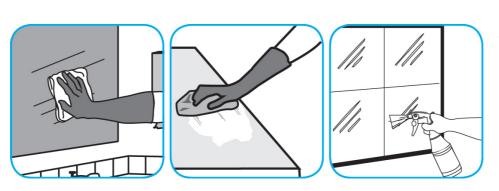

## **Application Procedures**

Use TriadTM/MC III Disinfectant Cleaner to clean restroom toilets, sinks, floors and walls.

Apply use-solution to hard, nonporous surfaces. Thoroughly wet surface with a cloth, mop, sponge, sprayer or by immersion. Allow to remain wet for 10 minutes. Wipe dry or allow to air dry.

Use Virex® II 256 One-Step Disinfectant Cleaner and Deodorant to clean restroom toilets, sinks, floors and walls.

Apply use-solution to hard, nonporous surfaces. Thoroughly wet surface with a cloth, mop, sponge, sprayer or by immersion. Allow to remain wet for 10 minutes. Wipe dry or allow to air dry.

Use Alpha-HP® Multi-Surface Cleaner to clean hard surfaces and carpet.

Spray onto surface. Wipe with a clean cloth or towel. For Carpet Spotting: Apply to carpet spot, agitate and rinse with water. For Prespray Cleaning: Apply product to area to be cleaned using a pressurized hand held sprayer. Extract thoroughly with water.